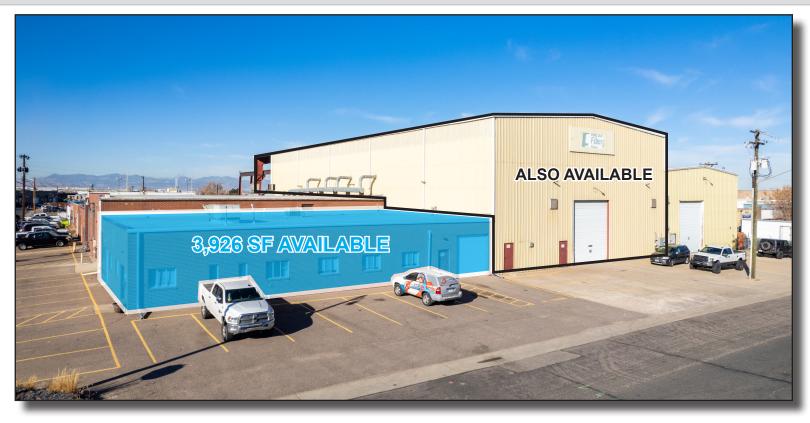

#### **PROPERTY FEATURES:**

Available: 3,926 SF

Office: ±800± SF

**Loading:** 2 drive-in doors

Clear Height: 12'

**Power:** 3-phase

Zoning: I-1 S

LEASE RATE: \$8.95/SF NNN

#### HIGHLIGHTS:

- Great access to I-70 & I-270

 Adjacent 11K± SF building w/ yard also available- large drive-thru bay, high ceiling, heavy power, bridge cranes.

© 2025 Ringsby Realty Corp. All rights reserved. This information has been obtained from sources believed reliable, but has not been verified for accuracy or completeness. You should conduct a careful, independent investigation of the property and verify all information. Any reliance on this information is solely at your own risk. Ringsby Realty Corp. and the Ringsby Realty Corp. logo are service marks of Ringsby Realty Corp. All other marks displayed on this document are the property of their respective owners, and the use of such logos does not imply any affiliation with or endorsement of Ringsby Realty Corp. Photos herein are the property of their respective owners. Use of these images without the express written consent of the owner is prohibited.