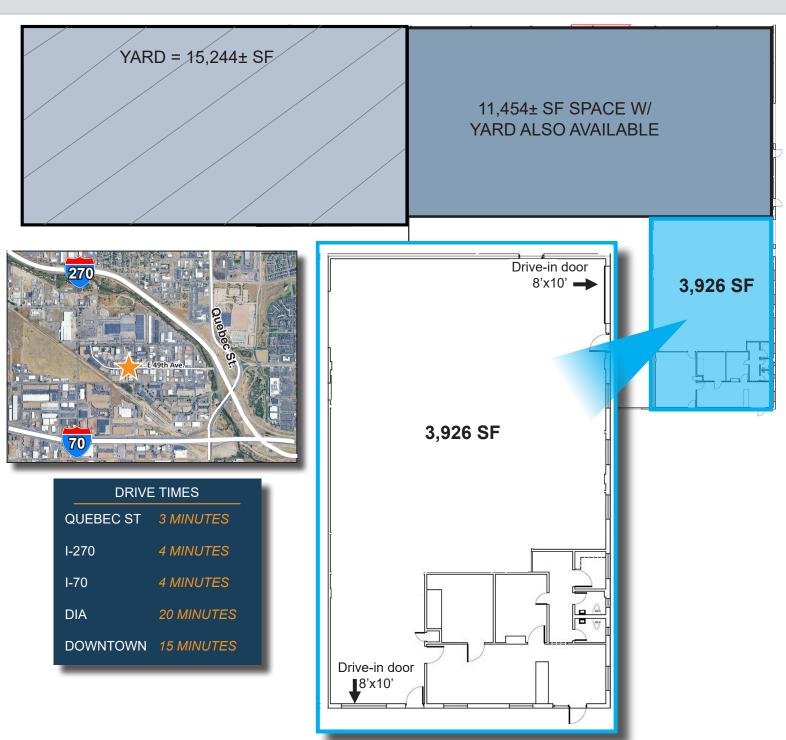

#### **PROPERTY FEATURES:**

Available: 3,926 SF

Office: ±800± SF

**Loading:** 2 drive-in doors

Clear Height: 12'

**Power:** 3-phase

Zoning: I-1 S

LEASE RATE: \$8.95/SF NNN

#### HIGHLIGHTS:

- Great access to I-70 & I-270

 Adjacent 11K± SF building w/ yard also available- large drive-thru bay, high ceiling, heavy power, bridge cranes.

© 2025 Ringsby Realty Corp. All rights reserved. This information has been obtained from sources believed reliable, but has not been verified for accuracy or completeness. You should conduct a careful, independent investigation of the property and verify all information. Any reliance on this information is solely at your own risk. Ringsby Realty Corp. and the Ringsby Realty Corp. logo are service marks of Ringsby Realty Corp. All other marks displayed on this document are the property of their respective owners, and the use of such logos does not imply any affiliation with or endorsement of Ringsby Realty Corp. Photos herein are the property of their respective owners. Use of these images without the express written consent of the owner is prohibited.