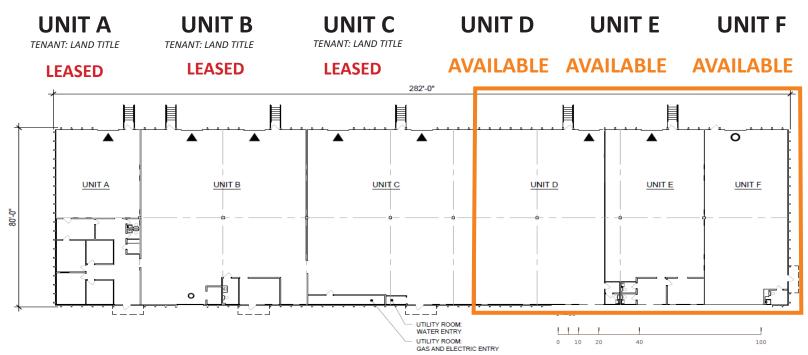

| BUILDING DATA   |           |
|-----------------|-----------|
| CLEAR HEIGHT:   | 17'       |
| AUTO PARKING:   | 23 SPACES |
| DOCK DOORS:     | 7         |
| ON-GRADE DOORS: | 2         |

\*ALL NUMBERS ARE APPROXIMATIONS AND SUBJECT FOR REVIEW\*

|                            | UNIT SF |
|----------------------------|---------|
| UNIT A:                    | 2,693   |
| UNIT B:                    | 5,142   |
| UNIT C:                    | 4,971   |
| UNIT D: (AVAILABLE)        | 4,086   |
| UNIT E & F: (AVAILABLE)    | 5,668   |
| UNIT D, E & F: (AVAILABLE) | 9,754   |
| TOTAL BUILDING SF:         | 22,560  |
| TOTAL OF AVAILABLE UNITS:  | 9,754   |