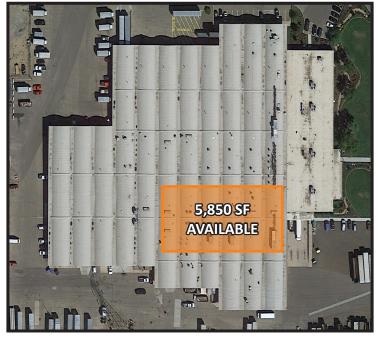

## **PROPERTY FEATURES:**

SF Available: 5,850

12' - 13' Clearance:

**Power:** Heavy

**Zoning:** 1-2

Dock and Grade Level (available) Loading:

**Sprinklered** Yes

\$9.00 / Gross **Sublease Rate:** 