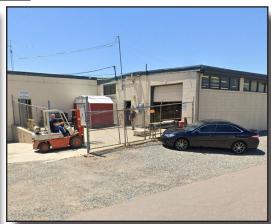

### **PROPERTY FEATURES:**

| 4160 FOX ST.   |                |
|----------------|----------------|
| Building Size: | 3,000 SF       |
| Office Size:   | 800 SF         |
| Year Built:    | 1956           |
| Site Size:     | 9,583 SF       |
| Zoning:        | I-A            |
| Loading:       | 1 ground-level |
| 2023 Taxes:    | \$29,101.42    |
| LEASE RATE:    | \$13.00/SF NNN |