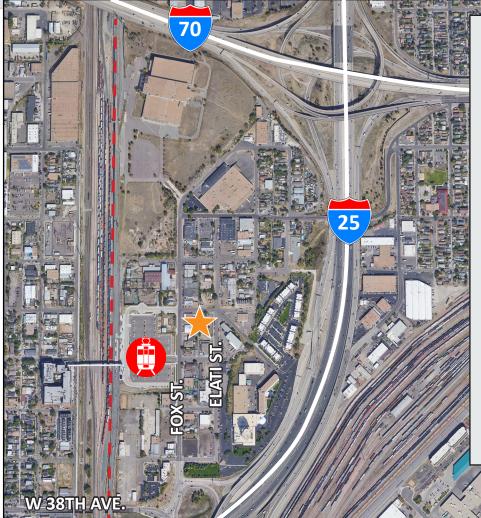

#### "FOX ISLAND" NEIGBORHOOD

- Great access and visible to I-25 and I-70 where 250,000 cars pass daily
- Minutes from downtown Denver, adjacent to the to LoHi, Sunnyside, and RiNo neighborhoods.
- Offers expansive views of downtown Denver, the front range mountains, and the RiNo neighborhood.
- Property is directly across the street from the 41st and Fox Gold Line Station, which is just one stop from Union Station in downtown Denver.
- Iconic entry to Fox Island along Fox Street and 44th Avenue invites pedestrians and cyclists into a network of trails and open spaces—and welcomes drivers to below-grade parking.

#### **DRIVE TIMES**

I-25

1 MINUTE

**I-70** 

4 MINUTES

DOWNTOWN DENVER

**5 MINUTES** 

30 MINUTES