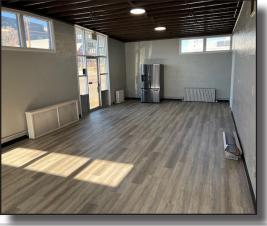

### **PROPERTY FEATURES:**

| 4160 FOX ST.   |                |
|----------------|----------------|
| Building Size: | 3,000 SF       |
| Office Size:   | 800 SF         |
| Year Built:    | 1956           |
| Site Size:     | 9,583 SF       |
| Zoning:        | I-A            |
| Loading:       | 1 ground-level |
| 2023 Taxes:    | \$29,101.42    |
| LEASE RATE:    | \$13.00/SF NNN |

New roofRenovated in 2024