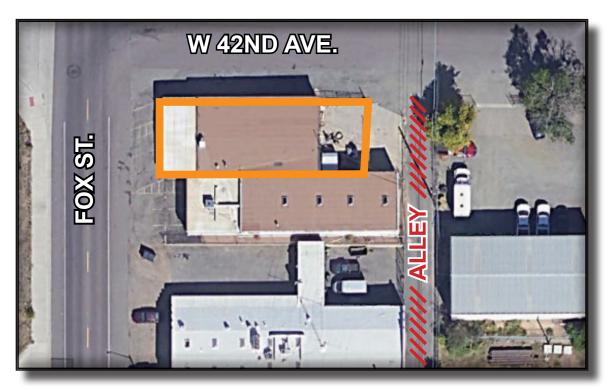

### **PROPERTY FEATURES:**

| 4160 FOX ST.   |                |
|----------------|----------------|
| Building Size: | 3,000 SF       |
| Office Size:   | 800 SF         |
| Year Built:    | 1956           |
| Site Size:     | 9,583 SF       |
| Zoning:        | I-A            |
| Loading:       | 1 ground-level |
| 2023 Taxes:    | \$29,101.42    |
| LEASE RATE:    | \$13.00/SF NNN |

# **4160 Fox St.** Denver, CO 80216