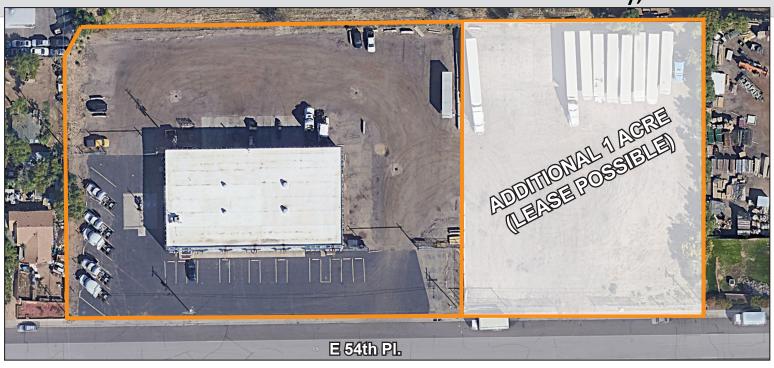

# 11,520 SF WAREHOUSE W/ 2 AC YARD **FOR LEASE**

6875 E 54th Place Commerce City, CO 80022

#### **PROPERTY FEATURES:**

**Building Size:** 11,520 SF

2.0 AC (1 additional AC possible) Lot Size:

Zoning: 1-2

Loading: 4 drive-thru bays

Zoned: Outside storage

Year Built: 1978

**LEASE RATE:** \$20,000/MO NNN

NNN: \$5.25/SF (Estimated)

- Great outside storage site - Onsite fuel tanks

- Fenced and lit yard