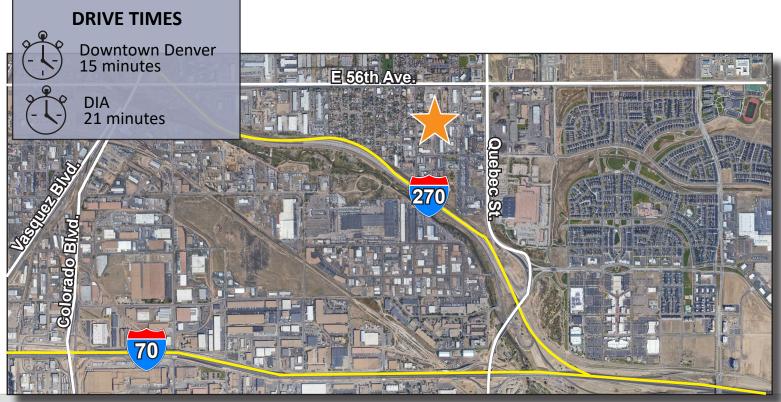

# 11,520 SF WAREHOUSE W/ 2 AC YARD **FOR LEASE**

6875 E 54th Place Commerce City, CO 80022

## 11,520 SF WAREHOUSE W/ 2 AC YARD **FOR LEASE**

LOCAL EXPERTS. INDUSTRIAL STRENGTH.

6875 E 54th Place Commerce City, CO 80022