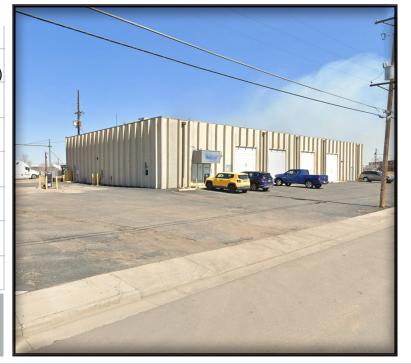

# 11,520 SF WAREHOUSE W/ 2 AC YARD **FOR LEASE**

6875 E 54th Place Commerce City, CO 80022

#### **PROPERTY FEATURES:**

**Building Size:** 11,520 SF

2.0 AC (1 additional AC possible) Lot Size:

Zoning: 1-2

Loading: 4 drive-thru bays

Zoned: Outside storage

Year Built: 1978

**LEASE RATE:** \$20,000/MO NNN