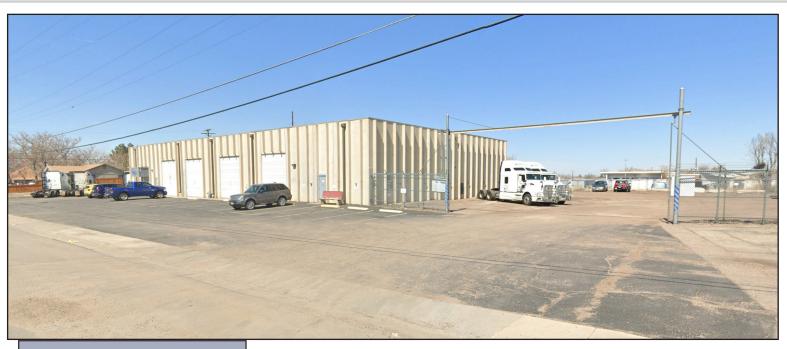

# 11,520 SF WAREHOUSE W/ 2 AC YARD **FOR LEASE**

6875 E 54th Place Commerce City, CO 80022

#### **PROPERTY FEATURES:**

**Building Size:** 11,520 SF

2.0 AC (1 additional AC possible) Lot Size:

Zoning: 1-2

Loading: 4 drive-thru bays

Zoned: Outside storage

Year Built: 1978

**LEASE RATE:** \$20,000/MO NNN

NNN: \$5.25/SF (Estimated)

- Great outside storage site - Onsite fuel tanks

- Fenced and lit yard