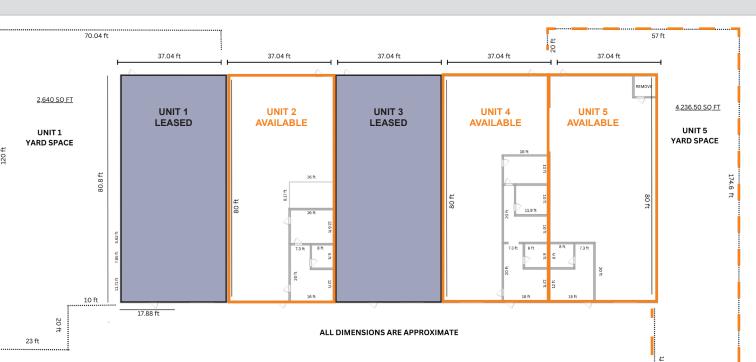

#### **PROPERTY FEATURES:**

**Available SF:** 3,000 - 6,000

Clear Height: 16'

**Loading:** 14' drive-in door

Year Built: 2000

Zoning: I-1

**LEASE RATE:** UNIT 2: \$16.50 (\$4,070/mo)

UNIT 4: \$16.50 (\$4,070/mo) UNIT 5: \$18.47 (\$4,566/mo)