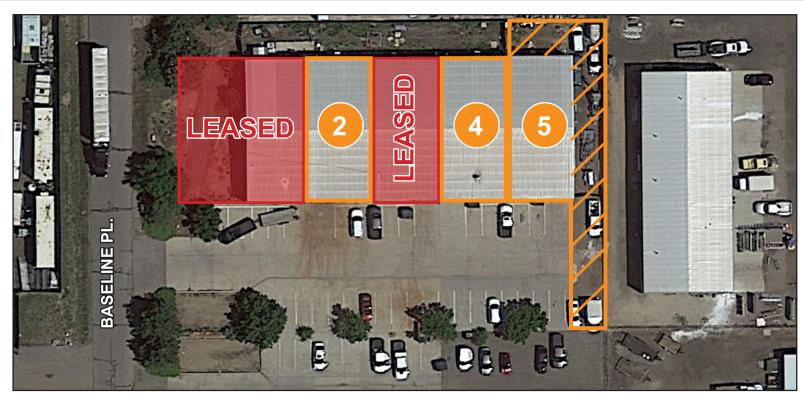

# SMALL-BAY INDUSTRIAL WAREHOUSE UNITS FOR LEASE

812 Baseline Place Brighton, CO 80603

#### **PROPERTY FEATURES:**

**Available SF:** 3,000 - 6,000

Clear Height: 16'

**Loading:** 14' drive-in door

Year Built: 2000

Zoning: I-1

**LEASE RATE:** UNIT 2: \$16.50 (\$4,070/mo)

UNIT 4: \$16.50 (\$4,070/mo) UNIT 5: \$18.47 (\$4,566/mo)