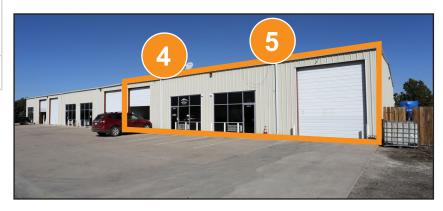

#### **PROPERTY FEATURES:**

**Available SF:** 3,000 - 6,000

Clear Height: 16'

**Loading:** 14' drive-in door

Year Built: 2000

Zoning: I-1

**LEASE RATE:** UNIT 2: \$16.50 (\$4,070/mo)

UNIT 4: \$16.50 (\$4,070/mo) UNIT 5: \$18.47 (\$4,566/mo)