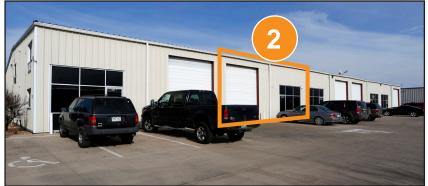

#### **PROPERTY FEATURES:**

**Available SF:** 3,000 - 6,000

Clear Height: 16'

**Loading:** 14' drive-in door

Year Built: 2000

Zoning: I-1

**LEASE RATE:** UNIT 2: \$16.50 (\$4,070/mo)

UNIT 4: \$16.50 (\$4,070/mo) UNIT 5: \$18.47 (\$4,566/mo)