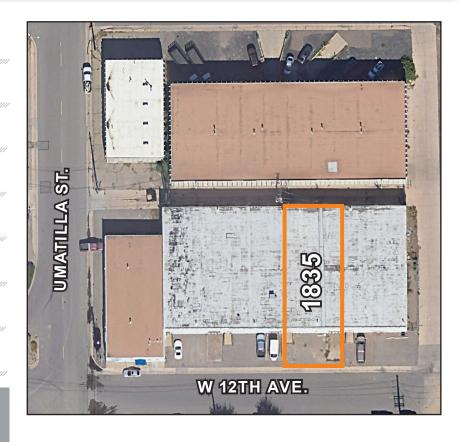

# CENTRAL DENVER INDUSTRIAL WAREHOUSE FOR LEASE

1835 W 12th Ave. Denver, CO 80204

#### **PROPERTY FEATURES:**

Unit Size: 5,000 SF

Office Size: 800 SF

**Loading:** 1 DH door

**Ceiling Height:** 16'

**Zoning:** I-B, UO-2

**Construction:** Concrete block / Twin T

Lease Rate: \$12/SF NNN