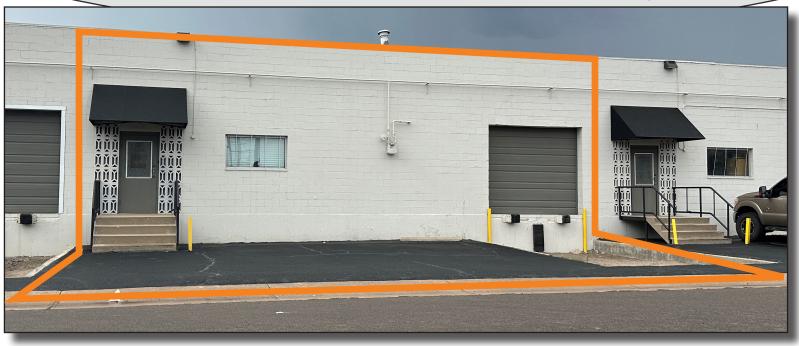

# CENTRAL DENVER INDUSTRIAL WAREHOUSE FOR LEASE

1835 W 12th Ave. Denver, CO 80204

#### **PROPERTY FEATURES:**

Unit Size: 5,000 SF

Office Size: 800 SF

**Loading:** 1 DH door

**Ceiling Height:** 16'

**Zoning:** I-B, UO-2

**Construction:** Concrete block / Twin T

Lease Rate: \$12/SF NNN