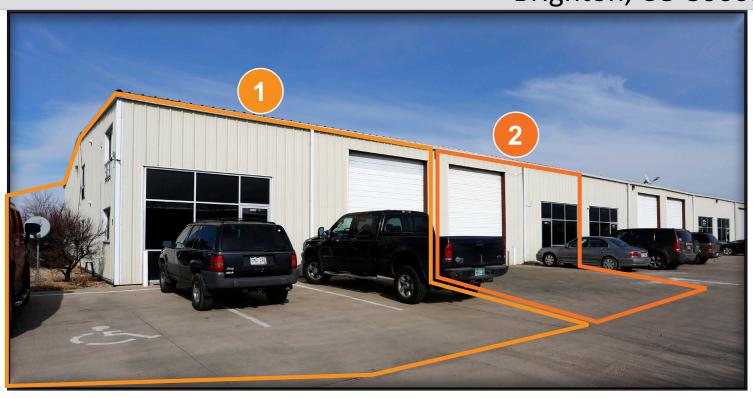

# SMALL-BAY INDUSTRIAL WAREHOUSE UNITS FOR LEASE

812 Baseline Place Unit 1 & Unit 2 Brighton, CO 80603

### **PROPERTY FEATURES:**

Available SF: Unit 1 3,537 w/ 5,181 SF yard

**Unit** 2 2,960

Total: 6,497 SF

Clear Height: 16'

**Loading:** 14' drive-in door

Year Built: 2000

Zoning: I-1

Lease Rate: Unit 1 \$5,453/MO

Unit 2 \$4,070/MO

Total: \$9,523/MO

**Expenses:** Est. \$875/mo + utilities

### Units can be leased together or separately

© 2024 Ringsby Realty Corp. All rights reserved. This information has been obtained from sources believed reliable, but has not been verified for accuracy or completeness. You should conduct a careful, independent investigation of the property and verify all information. Any reliance on this information is solely at your own risk. Ringsby Realty Corp. and the Ringsby Realty Corp. logo are service marks of Ringsby Realty Corp. All other marks displayed on this document are the property of their respective owners, and the use of such logos does not imply any affiliation with or endorsement of Ringsby Realty Corp. Photos herein are the property of their respective owners. Use of these images without the express written consent of the owner is prohibited.