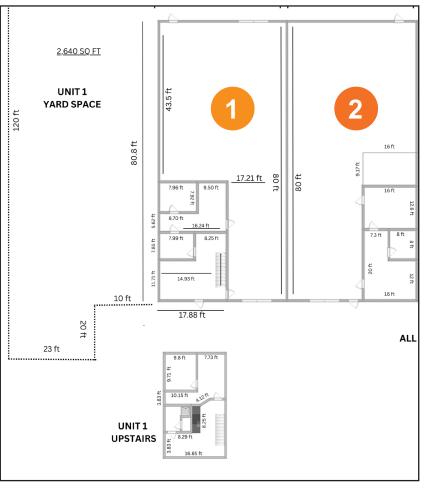

### **PROPERTY FEATURES:**

Available SF: Unit 1 3,537 w/ 5,181 SF yard

**Unit** 2 2,960

Total: 6,497 SF

Clear Height: 16'

**Loading:** 14' drive-in door

Year Built: 2000

Zoning: I-1

Lease Rate: Unit 1 \$5,453/MO

Unit 2 \$4,070/MO

Total: \$9,523/MO

**Expenses:** Est. \$875/mo + utilities

### Units can be leased together or separately

© 2024 Ringsby Realty Corp. All rights reserved. This information has been obtained from sources believed reliable, but has not been verified for accuracy or completeness. You should conduct a careful, independent investigation of the property and verify all information. Any reliance on this information is solely at your own risk. Ringsby Realty Corp. and the Ringsby Realty Corp. logo are service marks of Ringsby Realty Corp. All other marks displayed on this document are the property of their respective owners, and the use of such logos does not imply any affiliation with or endorsement of Ringsby Realty Corp. Photos herein are the property of their respective owners. Use of these images without the express written consent of the owner is prohibited.