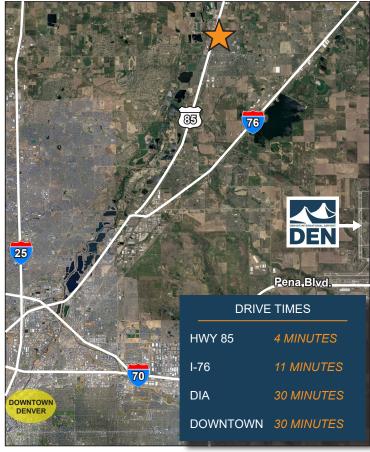

# SMALL-BAY INDUSTRIAL WAREHOUSE UNITS FOR LEASE

812 Baseline Place Unit 1 & Unit 2 Brighton, CO 80603

# Brighton, CO 80603

- LED LIGHTS - UPDATED OFFICE