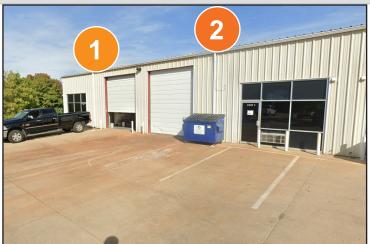

### **PROPERTY FEATURES:**

Available SF: Unit 1 3,537 w/ 5,181 SF yard

**Unit** 2 2,960

Total: 6,497 SF

Clear Height: 16'

**Loading:** 14' drive-in door

Year Built: 2000

Zoning: I-1

# Brighton, CO 80603

- LED LIGHTS - UPDATED OFFICE