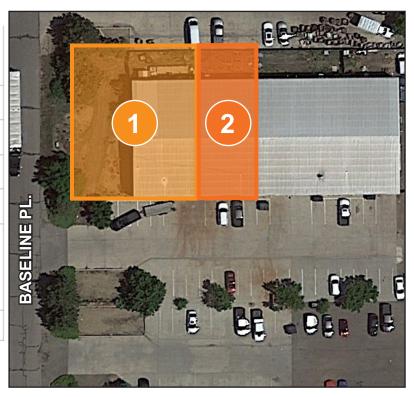

# SMALL-BAY INDUSTRIAL WAREHOUSE UNITS FOR LEASE

812 Baseline Place Unit 1 & Unit 2 Brighton, CO 80603

### **PROPERTY FEATURES:**

Available SF: Unit 1 3,537 w/ 5,181 SF yard

**Unit** 2 2,960

Total: 6,497 SF

Clear Height: 16'

**Loading:** 14' drive-in door

Year Built: 2000

Zoning: I-1

### Units can be leased together or separately

© 2024 Ringsby Realty Corp. All rights reserved. This information has been obtained from sources believed reliable, but has not been verified for accuracy or completeness. You should conduct a careful, independent investigation of the property and verify all information. Any reliance on this information is solely at your own risk. Ringsby Realty Corp. and the Ringsby Realty Corp. logo are service marks of Ringsby Realty Corp. All other marks displayed on this document are the property of their respective owners, and the use of such logos does not imply any affiliation with or endorsement of Ringsby Realty Corp. Photos herein are the property of their respective owners. Use of these images without the express written consent of the owner is prohibited.