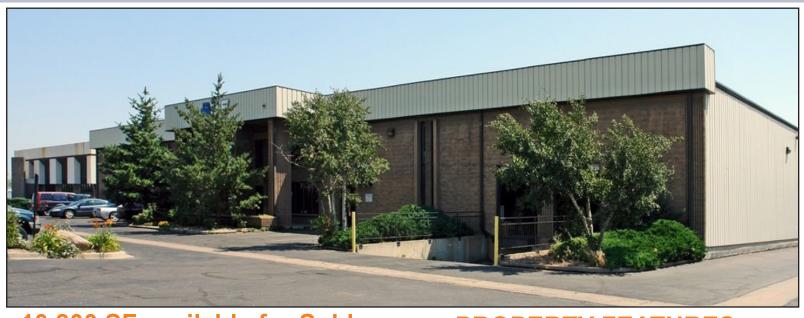

## **FOR SUBLEASE**

5720 Holly Street Unit G

Commerce City, CO 80022

# 10,800 SF available for Sublease Sublease Rate: \$8.50/SF NNN

Lease Expiration: 6/3/2026 - longer term possible

#### **PROPERTY FEATURES:**

Total Unit Size: 10,800 SF

**Office:** 1,400 SF

**Ceiling Clearance:** 16'-18'

600 amps/3 phase

**Power:** (to be verified)

**Loading:** 1 Dock & 1 Drive-in (oversized)

**Sprinklered:** Yes