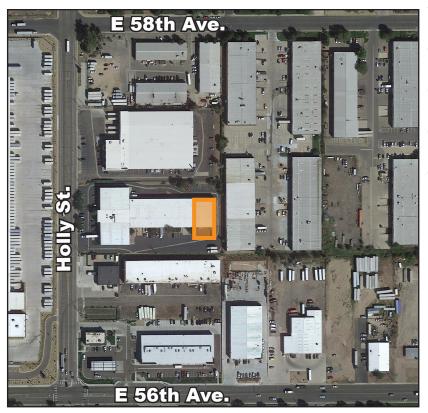

## **FOR SUBLEASE**

5720 Holly Street Unit G

Commerce City, CO 80022

# 10,800 SF available for Sublease Sublease Rate: \$8.50/SF NNN

Lease Expiration: 6/3/2026 - longer term possible