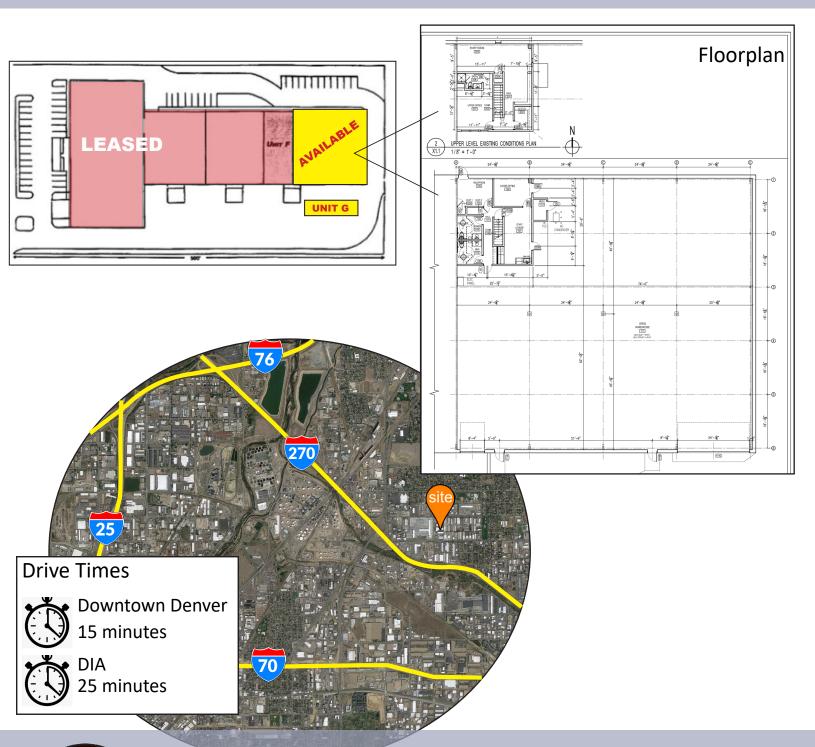

# 10,800 SF available for Sublease Sublease Rate: \$8.50/SF NNN

Lease Expiration: 6/3/2026 - longer term possible

#### **PROPERTY FEATURES:**

Total Unit Size: 10,800 SF

**Office:** 1,400 SF

**Ceiling Clearance:** 16'-18'

600 amps/3 phase

**Power:** (to be verified)

**Loading:** 1 Dock & 1 Drive-in (oversized)

**Sprinklered:** Yes

Year Built: 1984

Zoning: I-1

NNN Expenses: \$2.91/SF

**Sublease Rate:** \$8.50/SF NNN

- Great access to I-70, I-76, I-270 & DIA
- Rare small dock high unit with drive-in

© 2024 Ringsby Realty Corp. All rights reserved. This information has been obtained from sources believed reliable, but has not been verified for accuracy or completeness. You should conduct a careful, independent investigation of the property and verify all information. Any reliance on this information is solely at your own risk. Ringsby Realty Corp. and the Ringsby Realty Corp. logo are service marks of Ringsby Realty Corp. All other marks displayed on this document are the property of their respective owners, and the use of such logos does not imply any affiliation with or endorsement of Ringsby Realty Corp. Photos herein are the property of their respective owners. Use of these images without the express written consent of the owner is prohibited.