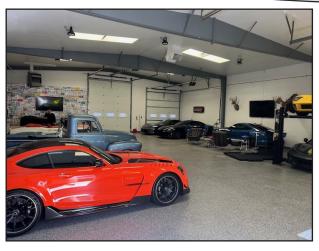

## CAR / SHOWROOM WAREHOUSE FOR SALE 1482 W Maple Ave. Denver, CO 80223

- Fully remodeled interior with finished floors
- New insulation
- New lights
- Security gates
- Small concrete yard in back
- Central location
- Great showroom or "man cave"