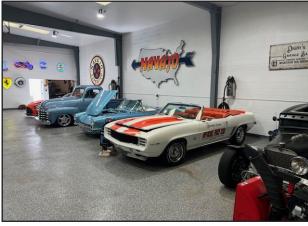

## CAR / SHOWROOM WAREHOUSE FOR SALE 1482 W Maple Ave. Denver, CO 80223

- Fully remodeled interior with finished floors
- New insulation
- New lights
- Security gates
- Small concrete yard in back
- Central location
- Great showroom or "man cave"