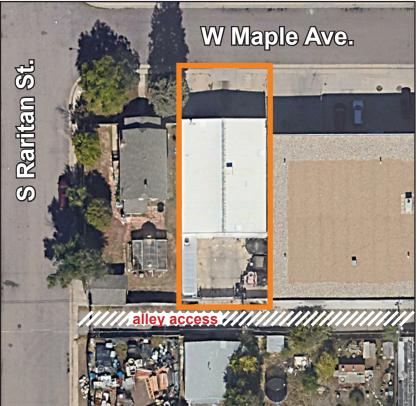

# CAR / SHOWROOM WAREHOUSE FOR SALE

1482 W Maple Ave. Denver, CO 80223

## CAR / SHOWROOM WAREHOUSE FOR SALE 1482 W Maple Ave. Denver, CO 80223

- Fully remodeled interior with finished floors
- New insulation
- New lights
- Security gates
- Small concrete yard in back
- Central location
- Great showroom or "man cave"