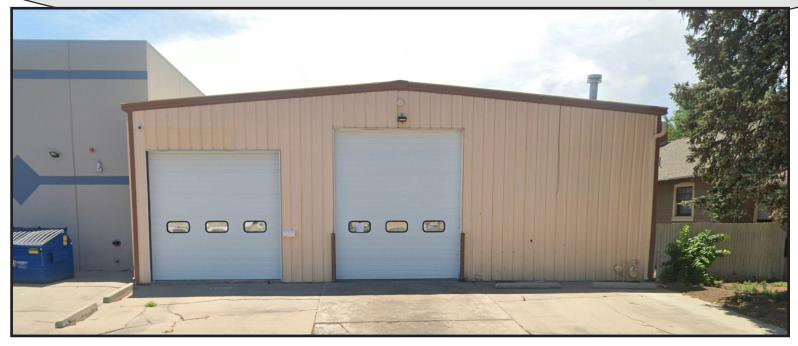

# CAR / SHOWROOM WAREHOUSE FOR SALE

1482 W Maple Ave. Denver, CO 80223

### **PROPERTY FEATURES:**

| Warehouse:   | 3,136 SF                   |
|--------------|----------------------------|
| Site Size:   | .14 AC                     |
| Clearance:   | 14'-17'                    |
| Loading:     | 2 Drive-in doors (14'x12') |
| Power:       | 200 Amp / 3-phase          |
| Year Built:  | 1982                       |
| Zoning:      | I-MX-3                     |
| Taxes:       | \$13,578.66 (2023)         |
| SALES PRICE: | \$1,050,000.00             |

## CAR / SHOWROOM WAREHOUSE FOR SALE 1482 W Maple Ave. Denver, CO 80223

- Fully remodeled interior with finished floors
- New insulation
- New lights
- Security gates
- Small concrete yard in back
- Central location
- Great showroom or "man cave"