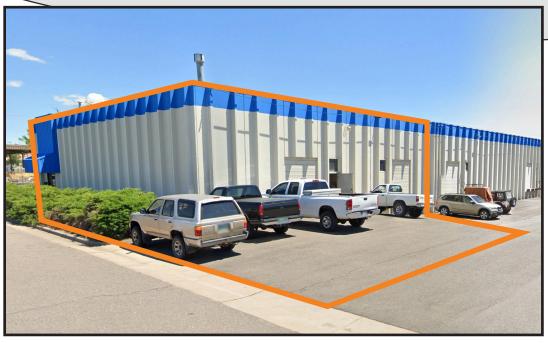

#### **PROPERTY FEATURES:**

**Available:** 5,668 SF

Office SF: 750 SF

**Loading:** 1 dock & 1 drive-in

Year Built: 1975

Clearance: 17'

Site Size: 1.21 AC

**Sprinklered:** Yes

Zoning: |-1

**Expenses:** \$5.64/SF

**SUBLEASE RATE:** \$12.75/SF

TERM: Through June 1, 2028