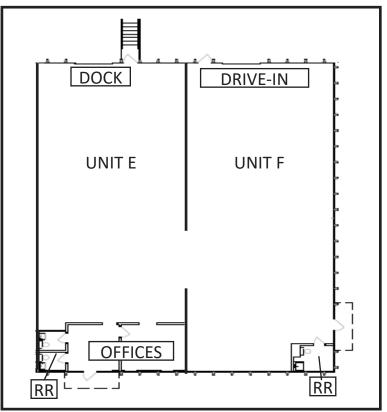

#### **PROPERTY FEATURES:**

**Available:** 5,668 SF

Office SF: 750 SF

**Loading:** 1 dock & 1 drive-in

Year Built: 1975

Clearance: 17'

Site Size: 1.21 AC

**Sprinklered:** Yes

Zoning: |-1

**Expenses:** \$5.64/SF

**SUBLEASE RATE:** \$12.75/SF

TERM: Through June 1, 2028