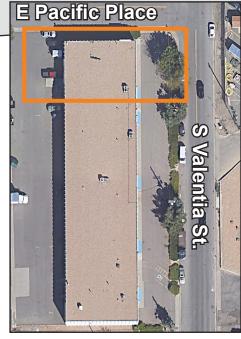

### **FOR SUBLEASE**



# 2075 S Valentia St., Units E&F Denver, CO 80231





#### **PROPERTY FEATURES:**

**Available:** 5,668 SF

Office SF: 750 SF

**Loading:** 1 dock & 1 drive-in

Year Built: 1975

Clearance: 17'

Site Size: 1.21 AC

**Sprinklered:** Yes

Zoning: |-1

**Expenses:** \$5.64/SF

**SUBLEASE RATE:** \$12.75/SF

TERM: Through June 1, 2028





# LOCAL EXPERTS. INDUSTRIAL STRENGTH.

1801 W. Colfax Ave. Denver, CO 80204 www.ringsbyrealty.com

### **Alex Ringsby**

alex@ringsbyrealty.com (303) 892-0120

#### **Scott Patterson**

scott@ringsbyrealty.com (303) 892-0121

© 2024 Ringsby Realty Corp. All rights reserved. This information has been obtained from sources believed reliable, but has not been verified for accuracy or completeness. You should conduct a careful, independent investigation of the property and verify all information. Any reliance on