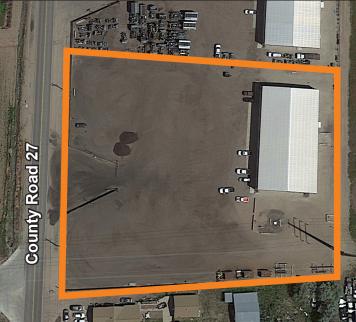

#### **PROPERTY FEATURES:**

| Warehouse:    | 10,000 SF       |
|---------------|-----------------|
| Office:       | 2,000 SF        |
| Site Size:    | 2.7 AC          |
| Clear Height: | 18'-20'         |
| Zoned:        | Outside storage |
| Year Built:   | 2005            |
| LEASE RATE:   | \$22,000/MO     |
| 0.000.05      |                 |

- 2,000 SF mezzanine space (not included in SF)
- Fenced and lit yard - Heavy powered