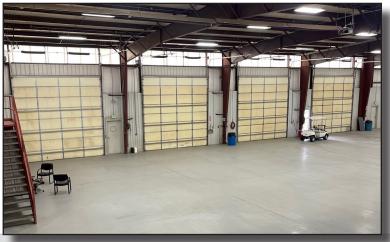

#### **PROPERTY FEATURES:**

| Warehouse:    | 10,000 SF       |
|---------------|-----------------|
| Office:       | 2,000 SF        |
| Site Size:    | 2.7 AC          |
| Clear Height: | 18'-20'         |
| Zoned:        | Outside storage |
| Year Built:   | 2005            |
| LEASE RATE:   | \$22,000/MO     |
| 0.000.05      |                 |

- 2,000 SF mezzanine space (not included in SF)
- Fenced and lit yard - Heavy powered