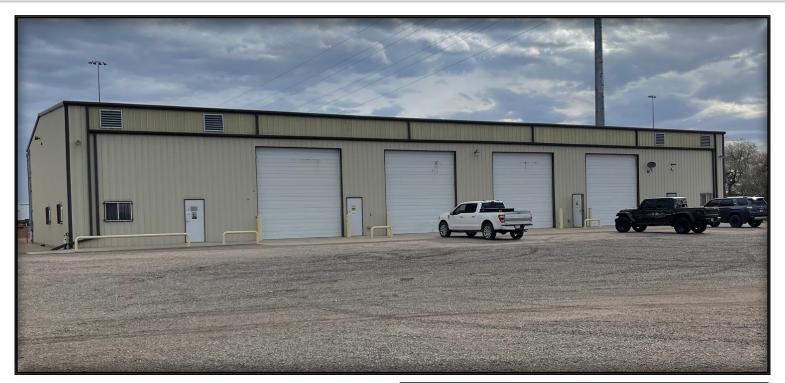

#### 12,000 SF SHOP W/ YARD **FOR LEASE**

#### **PROPERTY FEATURES:**

| Warehouse:    | 10,000 SF       |
|---------------|-----------------|
| Office:       | 2,000 SF        |
| Site Size:    | 2.7 AC          |
| Clear Height: | 18'-20'         |
| Zoned:        | Outside storage |
| Year Built:   | 2005            |
| LEASE RATE:   | \$22,000/MO     |
| 0.000.05      |                 |