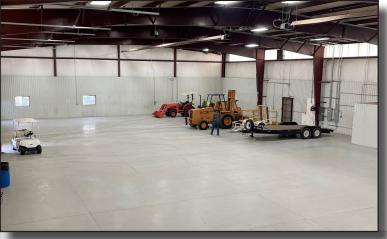

#### **PROPERTY FEATURES:**

| Warehouse:    | 10,000 SF       |
|---------------|-----------------|
| Office:       | 2,000 SF        |
| Site Size:    | 2.7 AC          |
| Clear Height: | 18'-20'         |
| Zoned:        | Outside storage |
| Year Built:   | 2005            |
| LEASE RATE:   | \$22,000/MO     |
| 0.000.05      |                 |