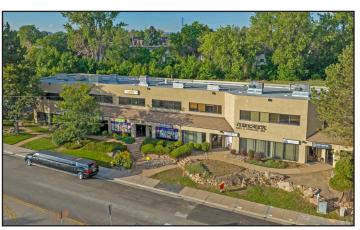

## 1,540 SF Office Space FOR LEASE

2305 S. Syracuse Way Denver, CO 80231

## 1,540 SF | UNIT 10 MONTHLY RENT: \$1,950.00

Located on the south side of Evans Avenue just east of Quebec Street, 2305 S Syracuse Way is a functional, high-image, flex property that is only minutes from I-25 and I-225. There's currently one unit available at 1,540 square feet.