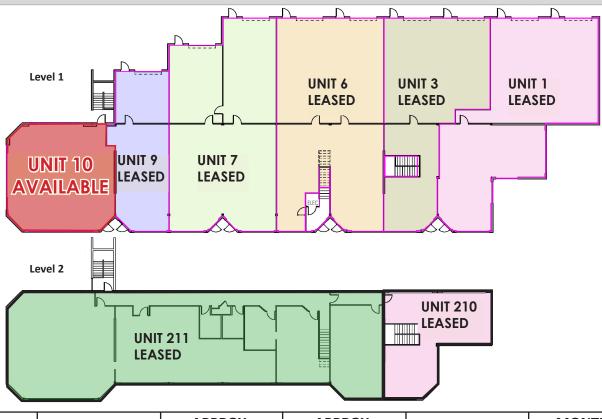

# 1,540 SF Office Space FOR LEASE

2305 S. Syracuse Way Denver, CO 80231

| UNIT | TOTAL SF | APPROX. OFFICE SF | APPROX.<br>WAREHOUSE SF | DRIVE-IN DOORS | MONTHLY<br>MG RENT |
|------|----------|-------------------|-------------------------|----------------|--------------------|
| 10   | 1,540    | 100%              | 0%                      | 0              | \$1,950            |