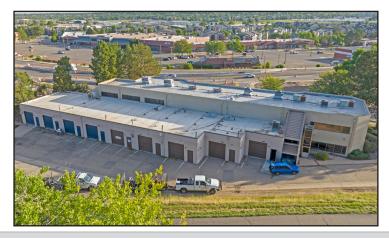

#### **PROPERTY FEATURES:**

**Gross Building SF:** 21,327 **Available Unit Size:** 1,540 SF Site Size: 1.57 AC Year Built: 1982 Parking: On-site and street Zoning: B-4 \$9.00/SF **Base Rent: Expenses:** \$6.20/SF (2023)