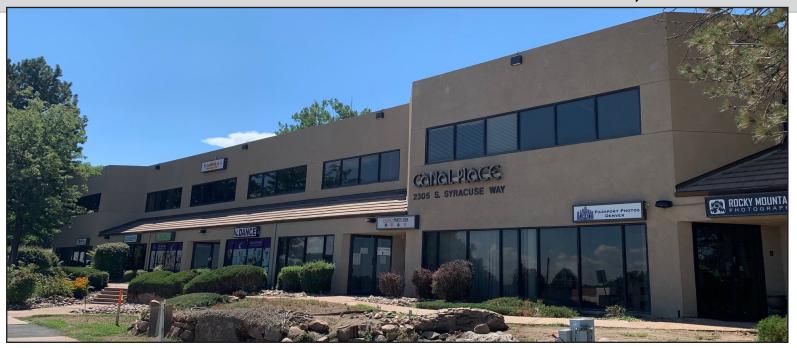

## 1,540 SF Office Space FOR LEASE

2305 S. Syracuse Way Denver, CO 80231

## 1,540 SF | UNIT 10 MONTHLY RENT: \$1,950.00

Located on the south side of Evans Avenue just east of Quebec Street, 2305 S Syracuse Way is a functional, high-image, flex property that is only minutes from I-25 and I-225. There's currently one unit available at 1,540 square feet.