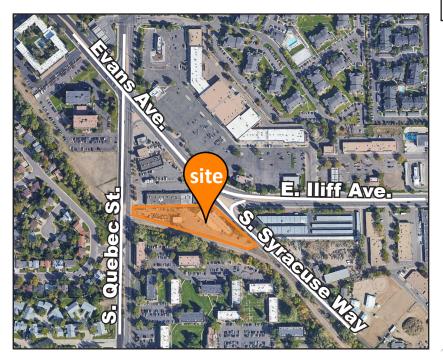

## 1,540 SF | UNIT 10 MONTHLY RENT: \$1,950.00

Located on the south side of Evans Avenue just east of Quebec Street, 2305 S Syracuse Way is a functional, high-image, flex property that is only minutes from I-25 and I-225. There's currently one unit available at 1,540 square feet.