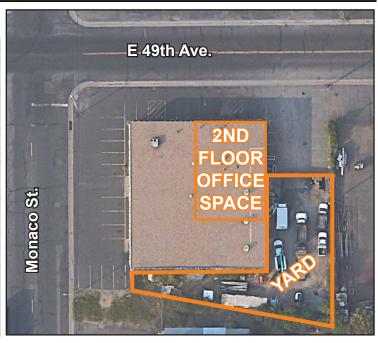

#### **PROPERTY FEATURES:**

Available SF: 2,400 SF

Lot Size: 6,000 SF

Zoning: **I-1S** 

Year Built: 1978

**Property Type:** Office/Warehouse

Tenant Expenses: Internet and gas

**LEASE RATE:** \$2,500/MO (Gross)

- Great access to I-270 & I-70

- Fenced yard