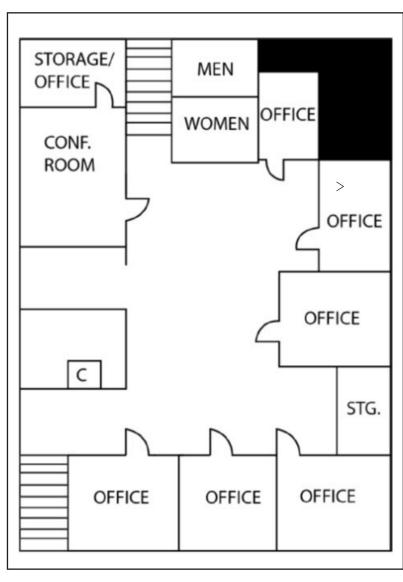

#### **PROPERTY FEATURES:**

Available SF: 2,400 SF

Lot Size: 6,000 SF

Zoning: **I-1S** 

Year Built: 1978

**Property Type:** Office/Warehouse

Tenant Expenses: Internet and gas

**LEASE RATE:** \$2,500/MO (Gross)