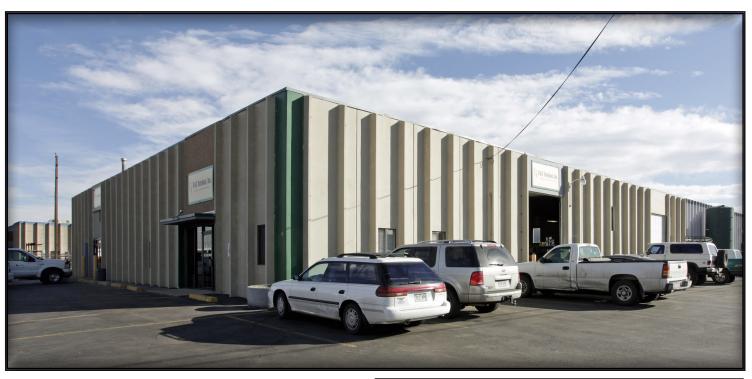

# **OFFICE SPACE W/ YARD FOR LEASE**

6510 E 49th Ave. Commerce City, CO 80022

#### **PROPERTY FEATURES:**

Available SF: 2,400 SF

Lot Size: 6,000 SF

Zoning: **I-1S** 

Year Built: 1978

**Property Type:** Office/Warehouse

Tenant Expenses: Internet and gas

**LEASE RATE:** \$2,500/MO (Gross)