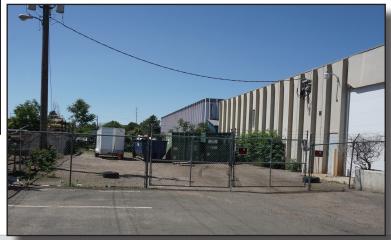

# **OFFICE SPACE W/ YARD FOR LEASE**

6510 E 49th Ave. Commerce City, CO 80022

#### **PROPERTY FEATURES:**

Available SF: 2,400 SF

Lot Size: 6,000 SF

Zoning: **I-1S** 

Year Built: 1978

**Property Type:** Office/Warehouse

Tenant Expenses: Internet and gas

**LEASE RATE:** \$2,500/MO (Gross)

- Great access to I-270 & I-70

- Fenced yard