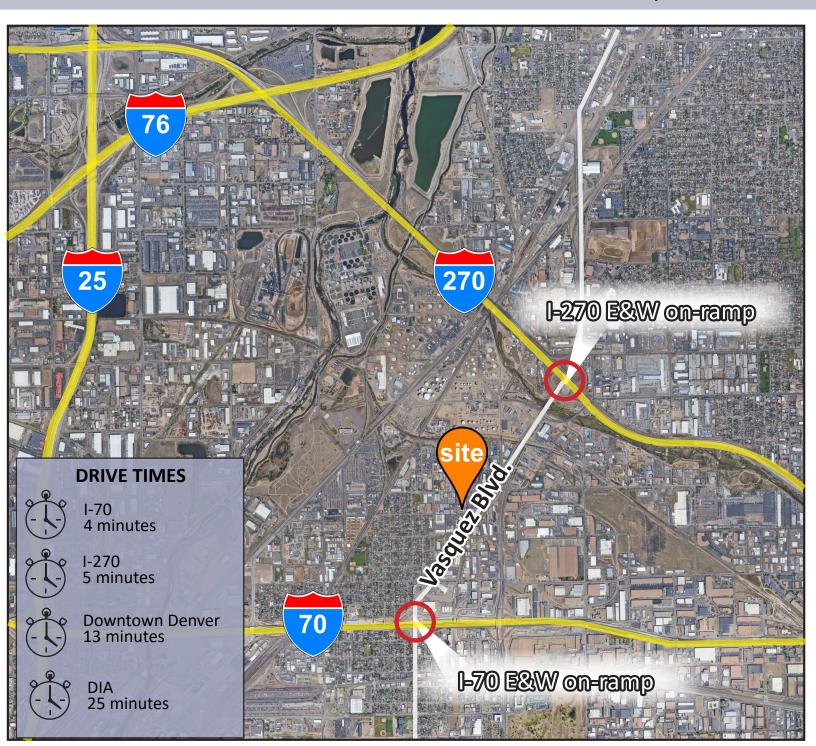

Zoned: I-A

**Fenced:** Yes

- Great access to all major highways
- 2 bay truck shop 16'x18' doors

Fenced yard

Lockers & showers

**LEASE RATE: \$24/SF NNN** 

© 2023 Ringsby Realty Corp. All rights reserved. This information has been obtained from sources believed reliable, but has not been verified for accuracy or completeness. You should conduct a careful, independent investigation of the property and verify all information. Any reliance on this information is solely at your own risk. Ringsby Realty Corp. and the Ringsby Realty Corp. logo are service marks of Ringsby Realty Corp. All other marks displayed on this document are the property of their respective owners, and the use of such logos does not imply any affiliation with or endorsement of Ringsby Realty Corp. Photos herein are the property of their respective owners. Use of these images without the express written consent of the owner is prohibited.