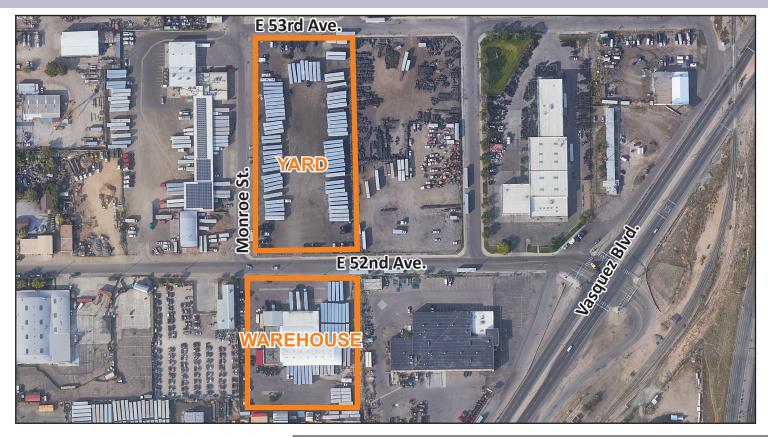

#### **WAREHOUSE & YARD**

**Building Size:** 25,552 SF

**Office:** 4,000 SF

Shop: 2 Bay

**Site Size:** +/- 6.80 AC

Clear Height: 12'-18'

**Drive-ins:** 2 (16'x18')

Docks: 22 and 1 ramp

Zoned: I-A

**Fenced:** Yes

- Great access to all major highways
- 2 bay truck shop 16'x18' doors

Fenced yard

Lockers & showers

**LEASE RATE: \$24/SF NNN** 

© 2023 Ringsby Realty Corp. All rights reserved. This information has been obtained from sources believed reliable, but has not been verified for accuracy or completeness. You should conduct a careful, independent investigation of the property and verify all information. Any reliance on this information is solely at your own risk. Ringsby Realty Corp. and the Ringsby Realty Corp. logo are service marks of Ringsby Realty Corp. All other marks displayed on this document are the property of their respective owners, and the use of such logos does not imply any affiliation with or endorsement of Ringsby Realty Corp. Photos herein are the property of their respective owners. Use of these images without the express written consent of the owner is prohibited.