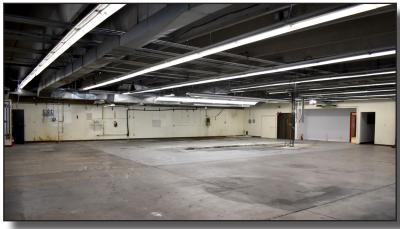

### OFFICE WAREHOUSE FOR LEASE

**1245 Elati St.** Denver, CO 80239

#### **PROPERTY FEATURES:**

Available SF: 9,416 SF

Office SF: To be verified

Clear Height: 11'

**Loading:** 1 drive-in loading door

**Electrical:** Heavy 3PH power

Year Built: 1981

**Zoning:** D-GT