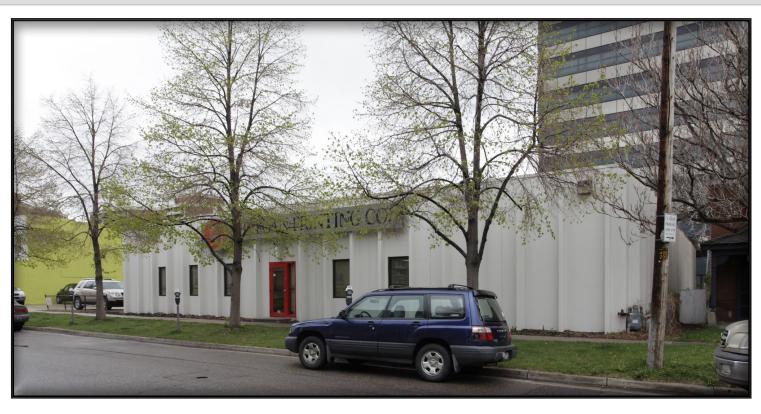

### OFFICE WAREHOUSE FOR LEASE

**1245 Elati St.** Denver, CO 80239

#### **PROPERTY FEATURES:**

Available SF: 9,416 SF

Office SF: To be verified

Clear Height: 11'

**Loading:** 1 drive-in loading door

**Electrical:** Heavy 3PH power

Year Built: 1981

**Zoning:** D-GT

**Taxes:** \$108,415.64/year

**Parking:** 25 approx. dedicated spots

LEASE RATE: CONTACT BROKER

© 2023 Ringsby Realty Corp. All rights reserved. This information has been obtained from sources believed reliable, but has not been verified for accuracy or completeness. You should conduct a careful, independent investigation of the property and verify all information. Any reliance on this information is solely at your own risk. Ringsby Realty Corp. and the Ringsby Realty Corp. logo are service marks of Ringsby Realty Corp. All other marks displayed on this document are the property of their respective owners, and the use of such logos does not imply any affiliation with or endorsement of Ringsby Realty Corp. Photos herein are the property of their respective owners. Use of these images without the express written consent of the owner is prohibited.