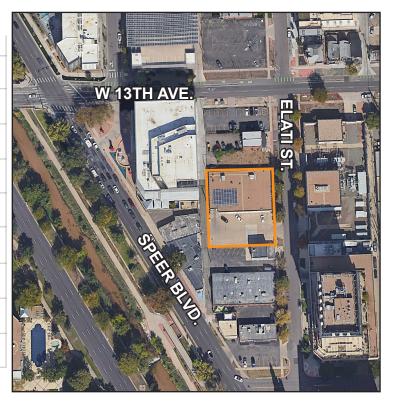

### OFFICE WAREHOUSE FOR LEASE

**1245 Elati St.** Denver, CO 80239



#### **PROPERTY FEATURES:**

Available SF: 9,416 SF

Office SF: To be verified

Clear Height: 11'

**Loading:** 1 drive-in loading door

**Electrical:** Heavy 3PH power

Year Built: 1981

**Zoning:** D-GT

**Taxes:** \$108,415.64/year

**Parking:** 25 approx. dedicated spots

LEASE RATE: CONTACT BROKER



© 2023 Ringsby Realty Corp. All rights reserved. This information has been obtained from sources believed reliable, but has not been verified for accuracy or completeness. You should conduct a careful, independent investigation of the property and verify all information. Any reliance on this information is solely at your own risk. Ringsby Realty Corp. and the Ringsby Realty Corp. logo are service marks of Ringsby Realty Corp. All other marks displayed on this document are the property of their respective owners, and the use of such logos does not imply any affiliation with or endorsement of Ringsby Realty Corp. Photos herein are the property of their respective owners. Use of these images without the express written consent of the owner is prohibited.



## **OFFICE WAREHOUSE FOR LEASE**