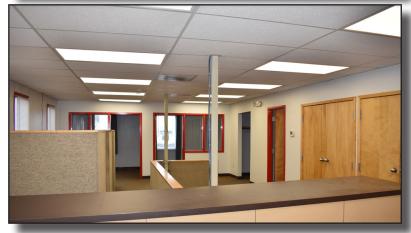

### OFFICE WAREHOUSE FOR LEASE

**1245 Elati St.** Denver, CO 80239

#### **PROPERTY FEATURES:**

Available SF: 9,416 SF

Office SF: To be verified

Clear Height: 11'

**Loading:** 1 drive-in loading door

**Electrical:** Heavy 3PH power

Year Built: 1981

**Zoning:** D-GT