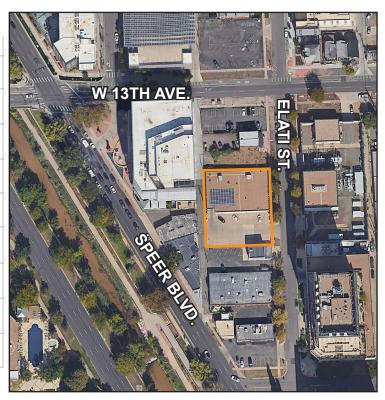

**1245 Elati St.** Denver, CO 80239

## **OFFICE WAREHOUSE FOR LEASE**

1245 Elati St.