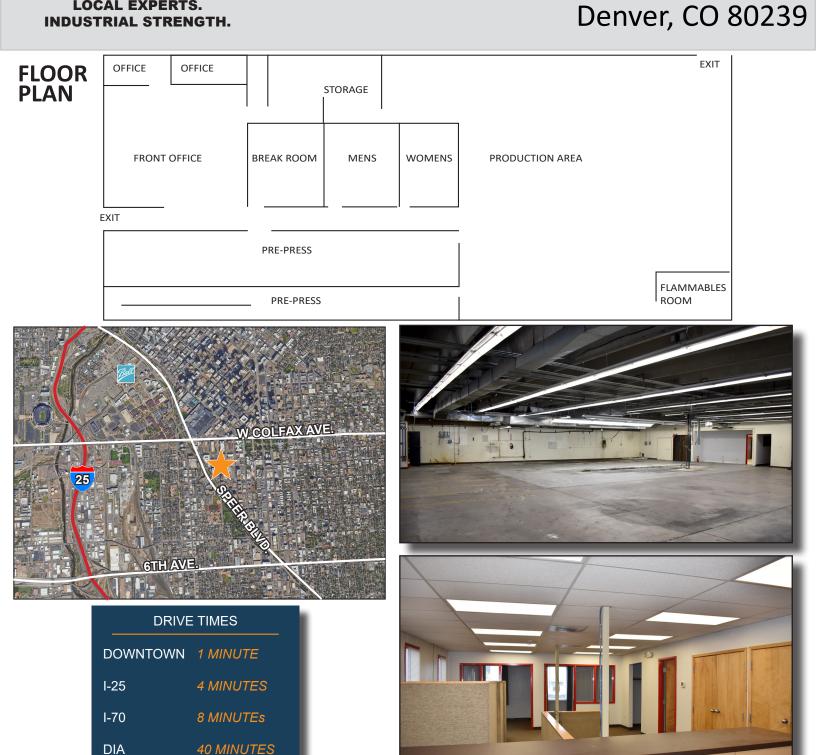

## **PROPERTY FEATURES:**

| Available SF: | 9,416 SF                   |
|---------------|----------------------------|
| Office SF:    | To be verified             |
| Clear Height: | 11'                        |
| Loading:      | 1 drive-in loading door    |
| Electrical:   | Heavy 3PH power            |
| Year Built:   | 1981                       |
| Zoning:       | D-GT                       |
| Taxes:        | \$108,415.64/year          |
| Parking:      | 25 approx. dedicated spots |
| LEASE RATE:   | \$9.85/SF NNN              |