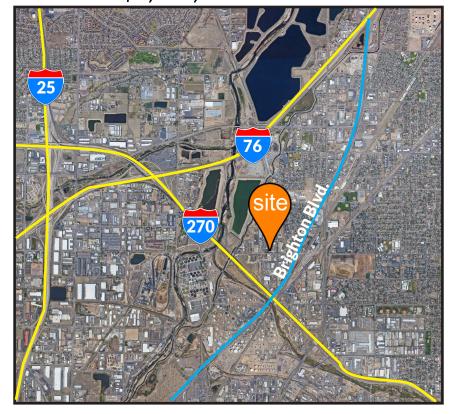

**Sale Price:** \$6,000,000

- Great access to I-270, I-76, I-25 & I-70
- Rare I-3 zoned land for sale
- Long-term cell tower lease \$2,300/mo
- Fenced secured site

© 2024 Ringsby Realty Corp. All rights reserved. This information has been obtained from sources believed reliable, but has not been verified for accuracy or completeness. You should conduct a careful, independent investigation of the property and verify all information. Any reliance on this information is solely at your own risk. Ringsby Realty Corp. and the Ringsby Realty Corp. logo are service marks of Ringsby Realty Corp. All other marks displayed on this document are the property of their respective owners, and the use of such logos does not imply any affiliation with or endorsement of CBRE. Photos herein are the property of their respective owners. Use of these images without the express written consent of the owner is prohibited.