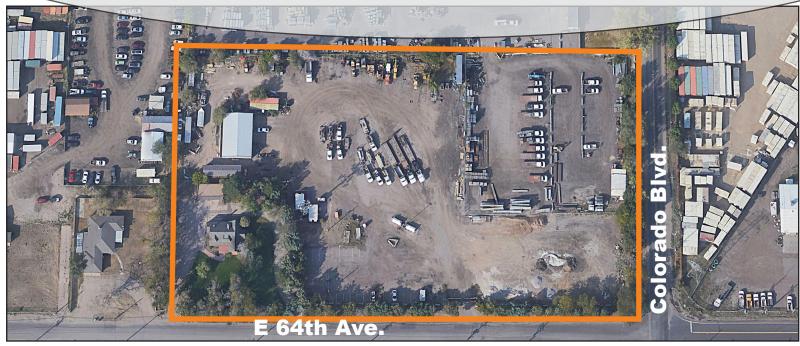

## I-3 ZONED LAND 4.94 AC FOR SALE

3803 E 64th Ave. Commerce City, CO 80022

## I-3 ZONED LAND W/ SHOP 4.94 AC

Sale Price: \$6,000,000

#### **PROPERTY FEATURES:**

Office Size: 3,000 SF

**Shop Size:** 2,400 SF

Trailer Office Size: 800 SF

Site Size: 4.94 AC

Ceiling Height: 14'-19'

**Zoning:** 1-3

**Taxes (2022):** \$11,546.62

**Sale Price:** \$6,000,000

- Great access to I-270, I-76, I-25 & I-70
- Rare I-3 zoned land for sale
- Long-term cell tower lease \$2,300/mo
- Fenced secured site

© 2024 Ringsby Realty Corp. All rights reserved. This information has been obtained from sources believed reliable, but has not been verified for accuracy or completeness. You should conduct a careful, independent investigation of the property and verify all information. Any reliance on this information is solely at your own risk. Ringsby Realty Corp. and the Ringsby Realty Corp. logo are service marks of Ringsby Realty Corp. All other marks displayed on this document are the property of their respective owners, and the use of such logos does not imply any affiliation with or endorsement of CBRE. Photos herein are the property of their respective owners. Use of these images without the express written consent of the owner is prohibited.