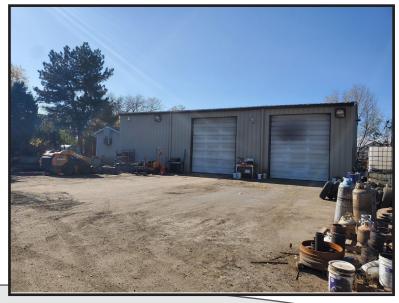

## I-3 ZONED LAND W/ SHOP 4.94 AC

Sale Price: \$6,000,000

#### **PROPERTY FEATURES:**

Office Size: 3,000 SF

**Shop Size:** 2,400 SF

Trailer Office Size: 800 SF

Site Size: 4.94 AC

Ceiling Height: 14'-19'

**Zoning:** 1-3

**Taxes (2022):** \$11,546.62