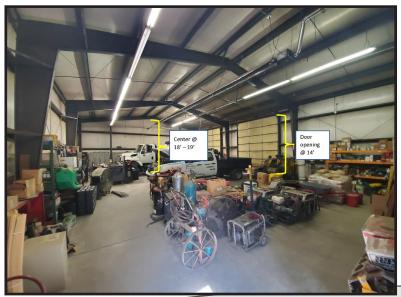

#### **PROPERTY FEATURES:**

Office Size: 3,000 SF

**Shop Size:** 2,400 SF

Trailer Office Size: 800 SF

Site Size: 4.94 AC

Ceiling Height: 14'-19'

**Zoning:** 1-3

**Taxes (2022):** \$11,546.62