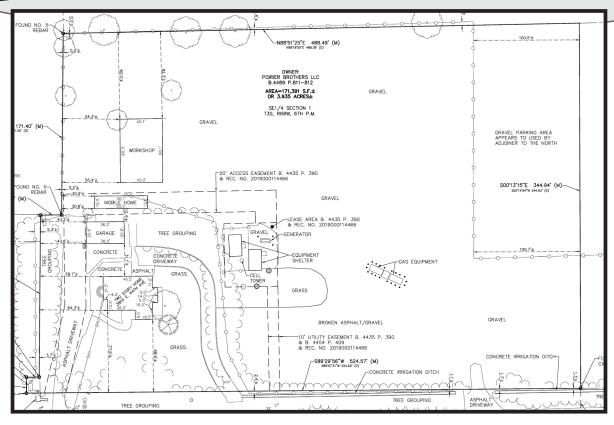

#### **PROPERTY FEATURES:**

Office Size: 3,000 SF

**Shop Size:** 2,400 SF

Trailer Office Size: 800 SF

Site Size: 4.94 AC

Ceiling Height: 14'-19'

**Zoning:** 1-3

**Taxes (2022):** \$11,546.62

**Sale Price:** \$6,000,000

- Great access to I-270, I-76, I-25 & I-70
- Rare I-3 zoned land for sale
- Long-term cell tower lease \$2,300/mo
- Fenced secured site

© 2024 Ringsby Realty Corp. All rights reserved. This information has been obtained from sources believed reliable, but has not been verified for accuracy or completeness. You should conduct a careful, independent investigation of the property and verify all information. Any reliance on this information is solely at your own risk. Ringsby Realty Corp. and the Ringsby Realty Corp. logo are service marks of Ringsby Realty Corp. All other marks displayed on this document are the property of their respective owners, and the use of such logos does not imply any affiliation with or endorsement of CBRE. Photos herein are the property of their respective owners. Use of these images without the express written consent of the owner is prohibited.