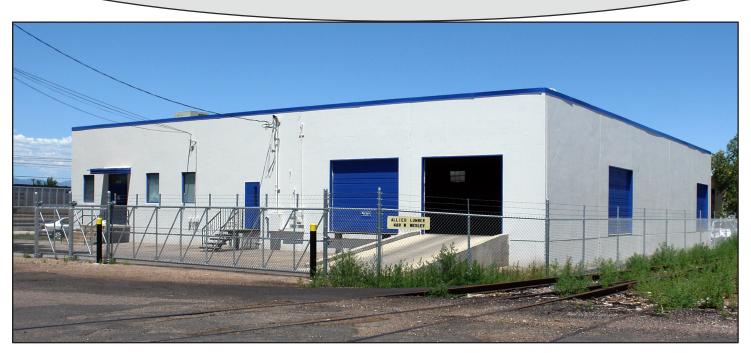

## FOR SALE INDUSTRIAL WAREHOUSE

455 W. Wesley Ave., Denver, CO 80223

## **PROPERTY FEATURES:**

| Building Size:  | 10,000 SF                           |
|-----------------|-------------------------------------|
| Office:         | 1,200 SF                            |
| Lab/Clean Room: | 4,000 SF<br>(ISO Class 5)           |
| Year Built:     | 1957                                |
| Zoning:         | I-MX-3                              |
| Site Size:      | 0.59 AC                             |
| Clearance:      | 16'                                 |
| Loading:        | 1 drive-in door<br>1 dock-high door |
| Power:          | Heavy<br>(to be verified)           |
| Taxes:          | \$41,150.22                         |
| Sale Price:     | \$2,250,000                         |