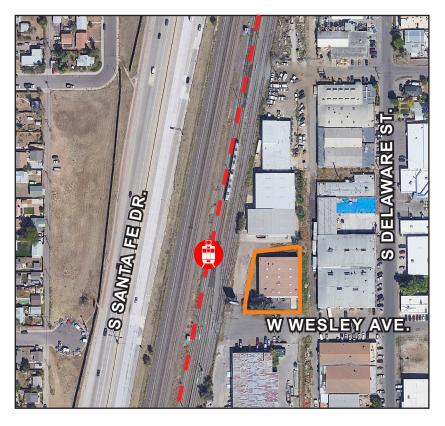

## FOR SALE INDUSTRIAL WAREHOUSE

455 W. Wesley Ave., Denver, CO 80223



## **PROPERTY FEATURES:**

| Building Size:  | 10,000 SF                           |
|-----------------|-------------------------------------|
| Office:         | 1,200 SF                            |
| Lab/Clean Room: | 4,000 SF<br>(ISO Class 5)           |
| Year Built:     | 1957                                |
| Zoning:         | I-MX-3                              |
| Site Size:      | 0.59 AC                             |
| Clearance:      | 16'                                 |
| Loading:        | 1 drive-in door<br>1 dock-high door |
| Power:          | Heavy<br>(to be verified)           |
| Taxes:          | \$41,150.22                         |
| Sale Price:     | \$2,250,000                         |



© 2023 Ringsby Realty Corp. All rights reserved. This information has been obtained from sources believed reliable, but has not been verified for accuracy or completeness. You should conduct a careful, independent investigation of the property and verify all information. Any reliance on this information is solely at your own risk. Ringsby Realty Corp. and the Ringsby Realty Corp. logo are service marks of Ringsby Realty Corp. All other marks displayed on this document are the property of their respective owners, and the use of such logos does not imply any affiliation with or endorsement of Ringsby Realty Corp. Photos herein are the property of their respective owners. Use of these images without the express written consent of the owner is prohibited.



## **FOR SALE INDUSTRIAL WAREHOUS