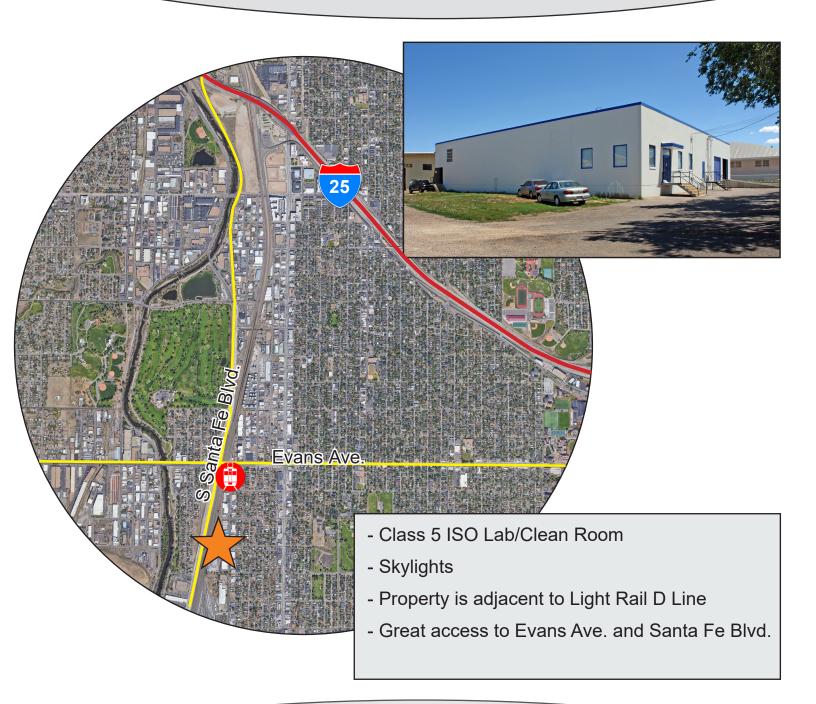

## FOR SALE INDUSTRIAL WAREHOUSE

455 W. Wesley Ave., Denver, CO 80223

## **PROPERTY FEATURES:**

| Building Size:  | 10,000 SF                           |
|-----------------|-------------------------------------|
| Office:         | 1,200 SF                            |
| Lab/Clean Room: | 4,000 SF<br>(ISO Class 5)           |
| Year Built:     | 1957                                |
| Zoning:         | I-MX-3                              |
| Site Size:      | 0.59 AC                             |
| Clearance:      | 16'                                 |
| Loading:        | 1 drive-in door<br>1 dock-high door |
| Power:          | Heavy<br>(to be verified)           |
| Taxes:          | \$41,150.22                         |
| Sale Price:     | \$2,250,000                         |