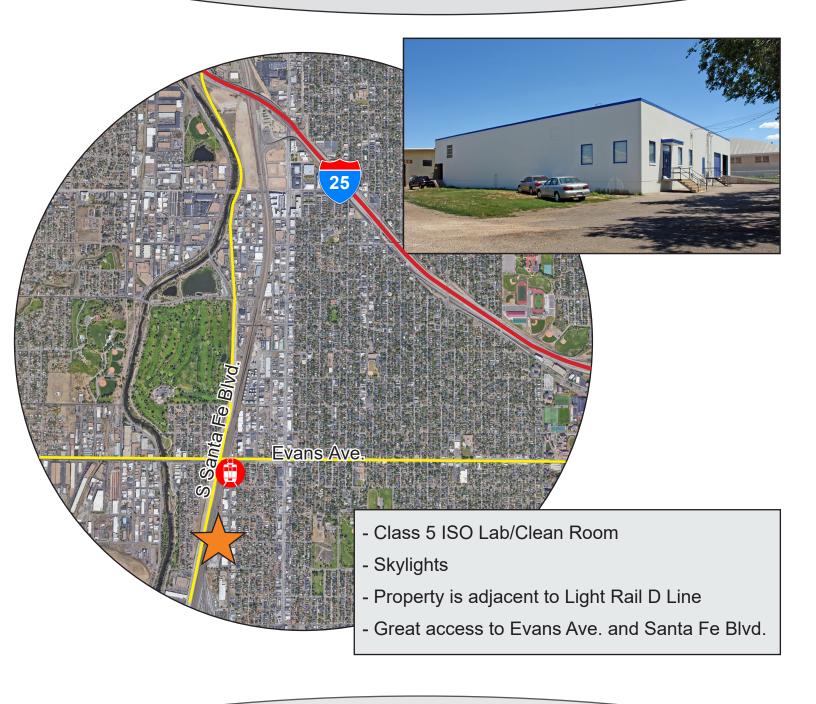

## FOR SALE INDUSTRIAL WAREHOUSE

455 W. Wesley Ave., Denver, CO 80223

## **PROPERTY FEATURES:**

**Building Size:** 

Taxes:

Sale Price:

| Office:         | 1,200 SF                            |
|-----------------|-------------------------------------|
| Lab/Clean Room: | 4,000 SF<br>(ISO Class 5)           |
| Year Built:     | 1957                                |
| Zoning:         | I-MX-3                              |
| Site Size:      | 0.59 AC                             |
| Clearance:      | 16'                                 |
| Loading:        | 1 drive-in door<br>1 dock-high door |
| Power:          | Heavy<br>(to be verified)           |