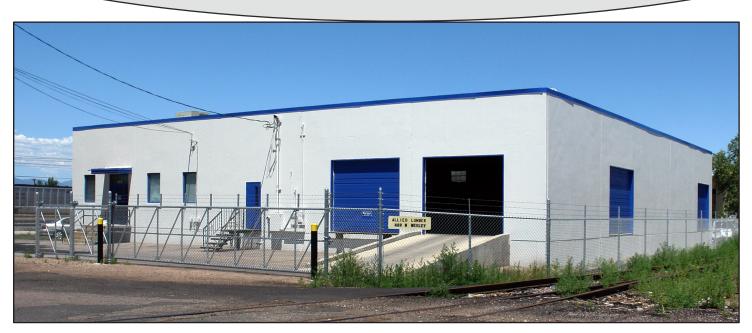

## FOR SALE INDUSTRIAL WAREHOUSE

455 W. Wesley Ave., Denver, CO 80223

## **PROPERTY FEATURES:**

**Building Size:** 

Taxes:

Sale Price:

| Office:         | 1,200 SF                            |
|-----------------|-------------------------------------|
| Lab/Clean Room: | 4,000 SF<br>(ISO Class 5)           |
| Year Built:     | 1957                                |
| Zoning:         | I-MX-3                              |
| Site Size:      | 0.59 AC                             |
| Clearance:      | 16'                                 |
| Loading:        | 1 drive-in door<br>1 dock-high door |
| Power:          | Heavy<br>(to be verified)           |

10,000 SF

\$41,150.22

\$2,250,000

\$1,900,000

© 2024 Ringsby Realty Corp. All rights reserved. This information has been obtained from sources believed reliable, but has not been verified for accuracy or completeness. You should conduct a careful, independent investigation of the property and verify all information. Any reliance on this information is solely at your own risk. Ringsby Realty Corp. and the Ringsby Realty Corp. logo are service marks of Ringsby Realty Corp. All other marks displayed on this document are the property of their respective owners, and the use of such logos does not imply any affiliation with or endorsement of Ringsby Realty Corp. Photos herein are the property of their respective owners. Use of these images without the express written consent of the owner is prohibited.