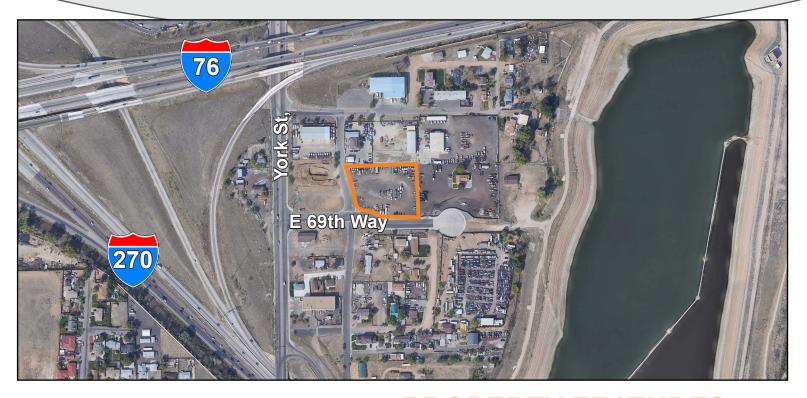

# 1.6 ACRES

Lease Rate: \$9,500/month

# **PROPERTY FEATURES:**

Site Size: 1.6 AC

Zoning: |-1

County: Adams

**Fenced:** Yes

Lease Rate: \$9,500/month

- Excellent access I-76, I-270, I-70 and I-25
- Fully fenced and secured yard w/ road base
- Good site for trucking or trailer storage and sales companies
- Located along rapidly growing 270 market

# **FOR LEASE**

2721 E 69th Way Denver, CO 80229