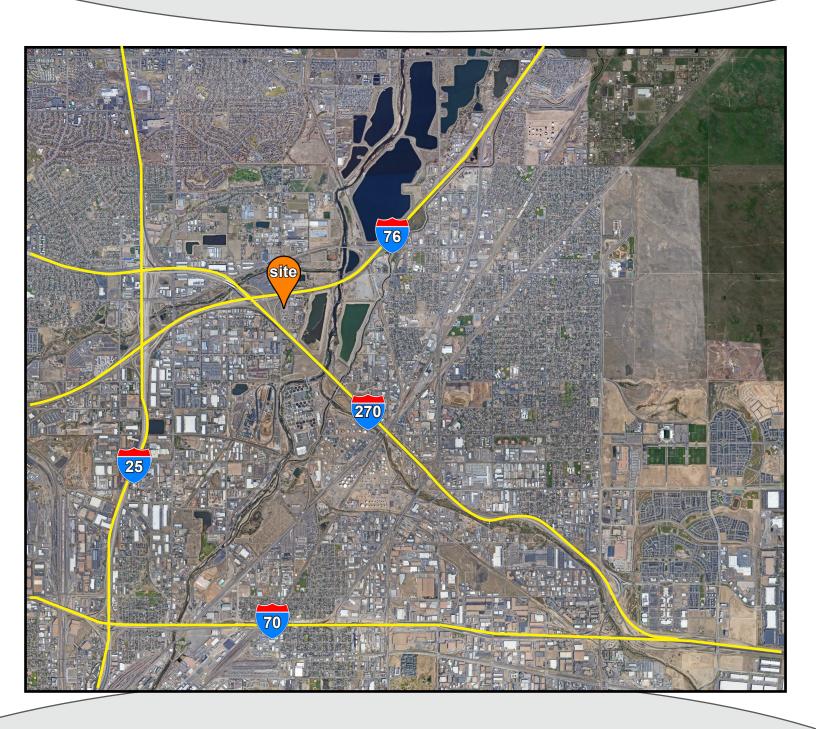

### **Drive Times**

# **PROPERTY FEATURES:**

Site Size: 1.6 AC

Zoning: |-1

County: Adams

**Fenced:** Yes

Lease Rate: \$9,500/month

- Excellent access I-76, I-270, I-70 and I-25
- Fully fenced and secured yard w/ road base
- Good site for trucking or trailer storage and sales companies
- Located along rapidly growing 270 market