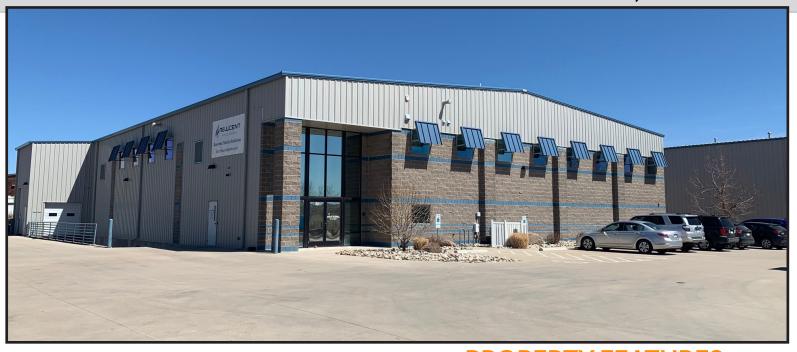

## Single Tenant Industrial Investment FOR SALE

425 & 475 Bonnell Ave. Erie, CO 80516

#### **PROPERTY FEATURES:**

Total Building Size: 32,158 SF Total Lot Size: 2 Acres Year Built: 1999 & 2012 **Tenants:** 1 100% % Leased: **Drive-Ins:** 2 Dock Wells Docks: 20' **Clear Height:** LI Zoning: Taxes: \$100,157 (2022) \$6,100,000 Sale Price: Cap Rate: 6.1%