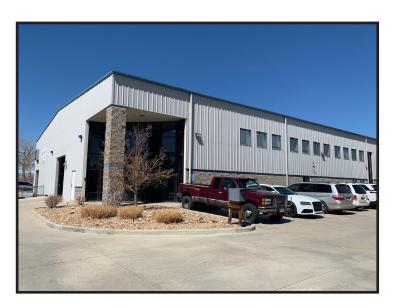

## Single Tenant Industrial Investment FOR SALE

425 & 475 Bonnell Ave. Erie, CO 80516

#### **PROPERTY FEATURES:**

Total Building Size: 32,158 SF Total Lot Size: 2 Acres Year Built: 1999 & 2012 **Tenants:** 1 100% % Leased: **Drive-Ins:** 2 Dock Wells Docks: 20' **Clear Height:** LI Zoning: Taxes: \$100,157 (2022) \$6,100,000 Sale Price: Cap Rate: 6.1%