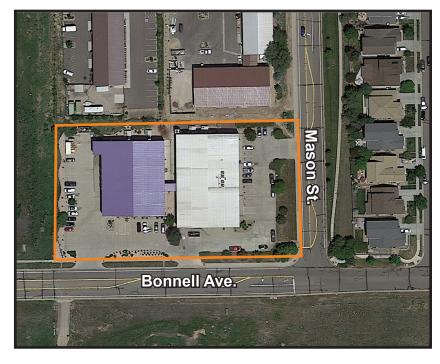

## Single Tenant Industrial Investment FOR SALE

425 & 475 Bonnell Erie, CO 80516

LOCAL EXPERTS.
INDUSTRIAL STRENGTH.

- New (5) year lease w/ strong credit tenant
- Located in Austin Industrial Park
- Fast growing North I-25 submarket
- Heavy power with (2)class 8 clean rooms