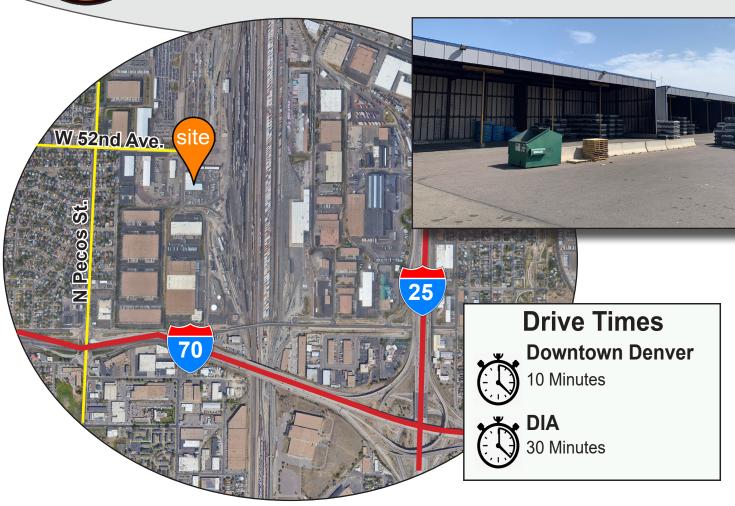

### **PROPERTY FEATURES:**

- CENTRAL LOCATION
- YARD SPACE AVAILABLE
- RAIL SERVED
- EASY ACCESS TO I-70, I-25, & I-76

Available SF: 17,000 - 45,000 Negotiable Yard Space: +/- 1,000 SF Office SF: 20'-22' **Clear Height: Drive-Ins:** (2) 15'x14' and (2) 15'x16' Zoning: I-B 1967 Year Built: Subject to quote Lease Rate: