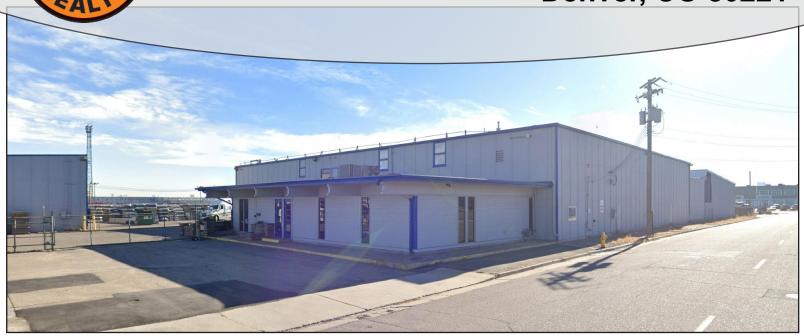

# 5170 Kalamath St. Denver, CO 80221

### **PROPERTY FEATURES:**

- CENTRAL LOCATION
- YARD SPACE AVAILABLE
- RAIL SERVED
- EASY ACCESS TO I-70, I-25, & I-76

Available SF: 17,000 - 45,000 Negotiable Yard Space: +/- 1,000 SF Office SF: 20'-22' **Clear Height: Drive-Ins:** (2) 15'x14' and (2) 15'x16' Zoning: I-B 1967 Year Built: Subject to quote Lease Rate: