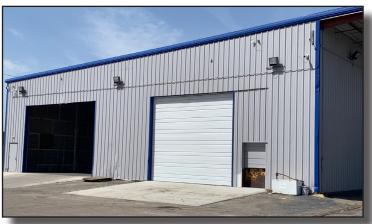

### **PROPERTY FEATURES:**

- CENTRAL LOCATION
- YARD SPACE AVAILABLE
- RAIL SERVED
- EASY ACCESS TO I-70, I-25, & I-76

Available SF: 17,000 - 45,000 Negotiable Yard Space: +/- 1,000 SF Office SF: 20'-22' **Clear Height: Drive-Ins:** (2) 15'x14' and (2) 15'x16' Zoning: I-B 1967 Year Built: Subject to quote Lease Rate: