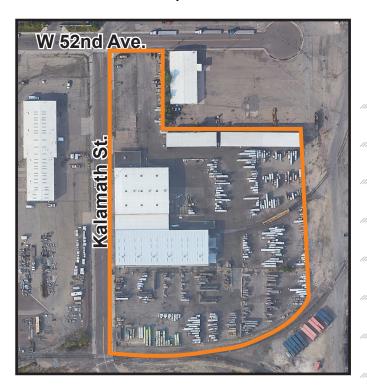

# 5170 Kalamath St. Denver, CO 80221

### **PROPERTY FEATURES:**

- CENTRAL LOCATION
- YARD SPACE AVAILABLE
- RAIL SERVED
- EASY ACCESS TO I-70, I-25, & I-76

Available SF: 17,000 - 45,000 Negotiable Yard Space: +/- 1,000 SF Office SF: 20'-22' **Clear Height: Drive-Ins:** (2) 15'x14' and (2) 15'x16' Zoning: I-B 1967 Year Built: Subject to quote Lease Rate: