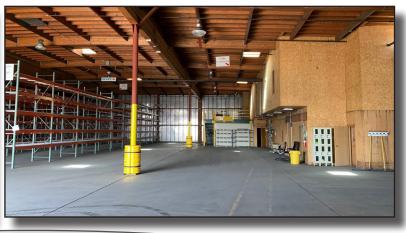

# 5170 Kalamath St. Denver, CO 80221

### **PROPERTY FEATURES:**

- CENTRAL LOCATION
- YARD SPACE AVAILABLE
- RAIL SERVED
- EASY ACCESS TO I-70, I-25, & I-76

Available SF: 17,000 - 45,000 Negotiable Yard Space: +/- 1,000 SF Office SF: 20'-22' **Clear Height: Drive-Ins:** (2) 15'x14' and (2) 15'x16' Zoning: I-B 1967 Year Built: Subject to quote Lease Rate: