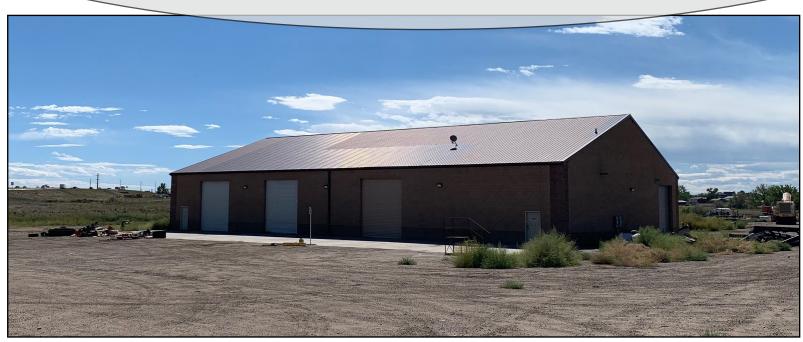

## 9,600 SF Industrial Building + 1,260 SF Office on 19.68 Acres

Sale Price: \$5,650,000

#### **PROPERTY FEATURES:**

- GREAT VISBILITY & ACCESS TO I-25
- EXCESS YARD THAT ALLOWS FOR OUTSIDE STORAGE
- 5 LARGE DRIVE-IN DOORS
- DRIVE-THRU CAPABILITY

| Combined SF: (according to County records) | Warehouse: 9,600 SF<br>Office: 1,260 SF<br>Total: 10,860 SF |
|--------------------------------------------|-------------------------------------------------------------|
| Site Size:                                 | 19.68 Acres                                                 |
| County:                                    | Uncorporated Weld                                           |
| Zoning:                                    | Potential I-3                                               |
| Loading:                                   | (5) 12' x 16' (Drive-In Doors)                              |
| Clear Height:                              | 18'                                                         |
| Taxes (2022):                              | \$41,513.36                                                 |
| Sale Price:                                | \$5,650,000                                                 |