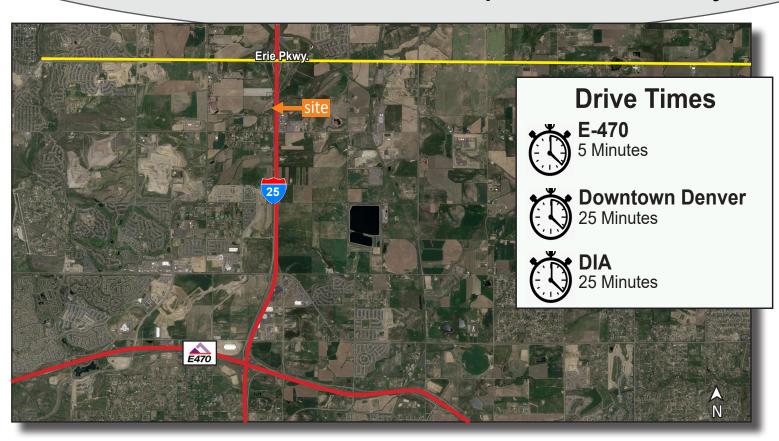

|
| County:                                    | Uncorporated Weld                                           |
| Zoning:                                    | Potential I-3                                               |
| Loading:                                   | (5) 12' x 16' (Drive-In Doors)                              |
| Clear Height:                              | 18'                                                         |
| Taxes (2022):                              | \$41,513.36                                                 |
| Sale Price:                                | \$5,650,000                                                 |





LOCAL EXPERTS.
INDUSTRIAL STRENGTH.

# 2425 W. I-25 Frontage Road Erie / Unincorporated Weld County, CO







### LOCAL EXPERTS. INDUSTRIAL STRENGTH.

1801 W. Colfax Ave. Denver, CO 80204 www.ringsbyrealty.com

#### **Brian Wilkes**

brian@ringsbyrealty.com (303) 892-0112

#### **Tim Gilchrist**

tim@ringsbyrealty.com (303) 991-3821