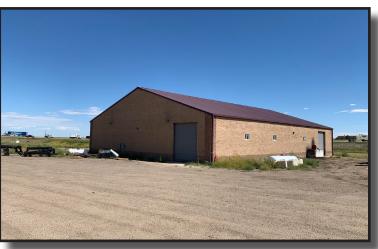

# 2425 W. I-25 Frontage Road Erie / Unincorporated Weld County, CO

## 9,600 SF Industrial Building + 1,260 SF Office on 19.68 Acres

Sale Price: \$5,650,000

#### **PROPERTY FEATURES:**

- GREAT VISBILITY & ACCESS TO I-25
- EXCESS YARD THAT ALLOWS FOR OUTSIDE STORAGE
- 5 LARGE DRIVE-IN DOORS
- DRIVE-THRU CAPABILITY

| Combined SF: (according to County records) | Warehouse: 9,600 SF<br>Office: 1,260 SF<br>Total: 10,860 SF |
|--------------------------------------------|-------------------------------------------------------------|
| Site Size:                                 | 19.68 Acres                                                 |
| County:                                    | Uncorporated Weld                                           |
| Zoning:                                    | Potential I-3                                               |
| Loading:                                   | (5) 12' x 16' (Drive-In Doors)                              |
| Clear Height:                              | 18'                                                         |
| Taxes (2022):                              | \$41,513.36                                                 |
| Sale Price:                                | \$5,650,000                                                 |