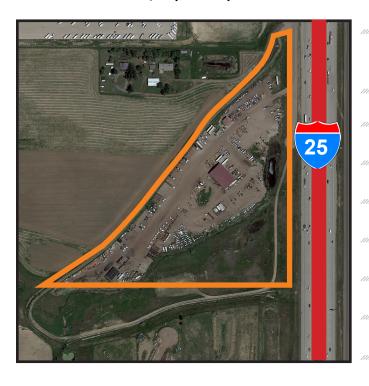

## 9,600 SF Industrial Building + 1,260 SF Office on 19.68 Acres

Sale Price: \$5,650,000

#### **PROPERTY FEATURES:**

- GREAT VISBILITY & ACCESS TO I-25
- EXCESS YARD THAT ALLOWS FOR OUTSIDE STORAGE
- 5 LARGE DRIVE-IN DOORS
- DRIVE-THRU CAPABILITY

| Combined SF: (according to County records) | Warehouse: 9,600 SF<br>Office: 1,260 SF<br>Total: 10,860 SF |
|--------------------------------------------|-------------------------------------------------------------|
| Site Size:                                 | 19.68 Acres                                                 |
| County:                                    | Uncorporated Weld                                           |
| Zoning:                                    | Potential I-3                                               |
| Loading:                                   | (5) 12' x 16' (Drive-In Doors)                              |
| Clear Height:                              | 18'                                                         |
| Taxes (2022):                              | \$41,513.36                                                 |
| Sale Price:                                | \$5,650,000                                                 |