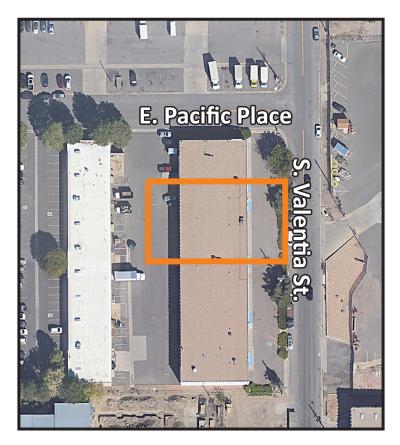

# 2075 S Valentia St. Denver, CO 80231

# 2075 S Valentia St. Denver, CO 80231

RR = RESTROOMS
\*ALL NUMBERS ARE
APPROXIMATIONS AND
SUBJECT FOR REVIEW\*

|                            | UNIT SF | OFFICE SF | LOADING              |
|----------------------------|---------|-----------|----------------------|
| UNIT A:                    | 2,000   | 1,200     | 1 DOCK               |
| UNIT B:                    | 5,120   | 300       | 2 DOCKS & 1 DRIVE-IN |
| UNIT C:                    | 5,760   | 0         | 2 DOCKS              |
| UNIT D: (AVAILABLE)        | 4,000   | 0         | 1 DOCK               |
| UNIT E: (AVAILABLE)        | 3,040   | 456       | 1 DOCK               |
| UNIT F:                    | 2,640   | 0         | 1 DRIVE-IN           |
| PROJECT TOTAL:             | 22,560  | 1,956     |                      |
| TOTALS OF AVAILABLE UNITS: | 7,040   | 456       | 2 DOCKS              |