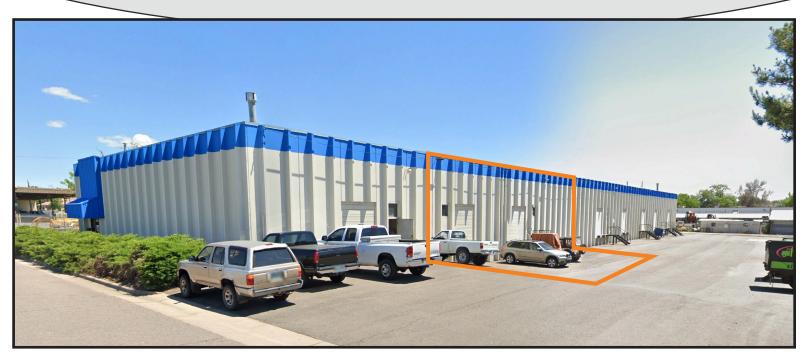

#### **PROPERTY FEATURES:**

**Size:** UNIT D: 4,000 SF UNIT E: 3,040 SF

TOTAL: 7,040 SF

Year Built: 1975

2 units avail. - seperately

**Units:** metered for gas & electric

Clearance: 18'

2 Docks

**Loading:** (1 dock each)

Site Size: 1.21 AC

Zoning: |-1

Lease Rate: \$12.50/SF NNN

**Expenses:** \$3.15/SF

© 2022 Ringsby Realty Corp. All rights reserved. This information has been obtained from sources believed reliable, but has not been verified for accuracy or completeness. You should conduct a careful, independent investigation of the property and verify all information. Any reliance on this information is solely at your own risk. Ringsby Realty Corp. and the Ringsby Realty Corp. logo are service marks of Ringsby Realty Corp. All other marks displayed on this document are the property of their respective owners, and the use of such logos does not imply any affiliation with or endorsement of Ringsby Realty Corp. Photos herein are the property of their respective owners. Use of these images without the express written consent of the owner is prohibited.