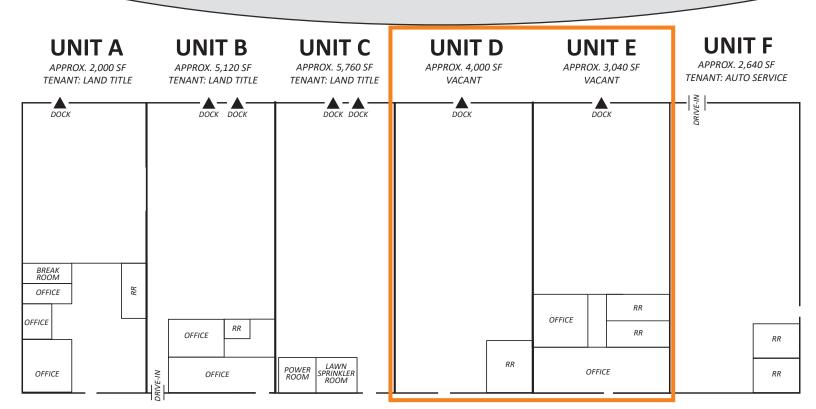

# 2075 S Valentia St. Denver, CO 80231

RR = RESTROOMS
\*ALL NUMBERS ARE
APPROXIMATIONS AND
SUBJECT FOR REVIEW\*

|                            | UNIT SF | OFFICE SF | LOADING              |
|----------------------------|---------|-----------|----------------------|
| UNIT A:                    | 2,000   | 1,200     | 1 DOCK               |
| UNIT B:                    | 5,120   | 300       | 2 DOCKS & 1 DRIVE-IN |
| UNIT C:                    | 5,760   | 0         | 2 DOCKS              |
| UNIT D: (AVAILABLE)        | 4,000   | 0         | 1 DOCK               |
| UNIT E: (AVAILABLE)        | 3,040   | 456       | 1 DOCK               |
| UNIT F:                    | 2,640   | 0         | 1 DRIVE-IN           |
| PROJECT TOTAL:             | 22,560  | 1,956     |                      |
| TOTALS OF AVAILABLE UNITS: | 7,040   | 456       | 2 DOCKS              |

Newer Roof

Twin-Tee Construction

18 Clearance

456 SF of office (approx.)

Snrinklered

Easy Access to I-25 & I-225