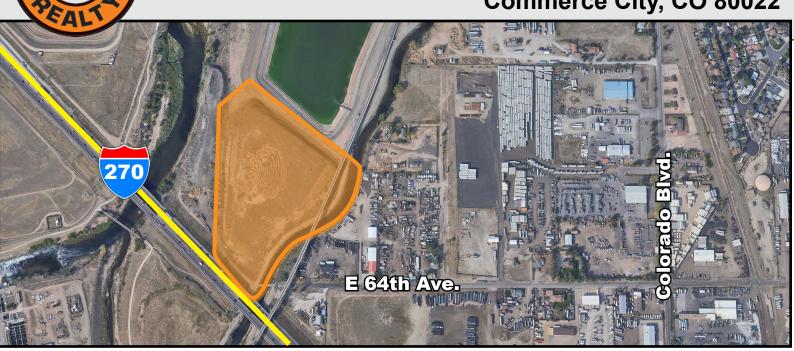

# NEC E 64th Ave. & I-270 Commerce City, CO 80022

### **10.595 ACRES**

26 minutes

Sale Price: \$1,425,000

#### PROPERTY FEATURES:

• EXCELLENT VISIBILITY TO I-270 • HEART OF COMMERCE CITY

GOOD ACCESS TO I-76
 GREAT POTENTIAL

**Lot Size:** 10.595 Acres (461,518 SF)

**Zoning:** Agricultural District

- South Adams Water and Sewer: and Sanitation District