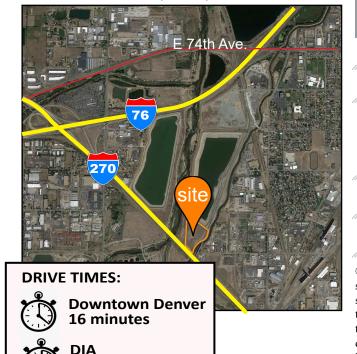

# LOCAL EXPERTS. INDUSTRIAL STRENGTH.

## **FOR SALE**

# NEC E 64th Ave. & I-270 Commerce City, CO 80022



### **10.595 ACRES**

26 minutes

Sale Price: \$1,425,000



#### PROPERTY FEATURES:

• EXCELLENT VISIBILITY TO I-270 • HEART OF COMMERCE CITY

GOOD ACCESS TO I-76
 GREAT POTENTIAL

**Lot Size:** 10.595 Acres (461,518 SF)

**Zoning:** Agricultural District

- South Adams Water and Sewer: and Sanitation District

- New 8" water line in E. 64th Ave.

**Taxes:** \$1,638.30

**Sale Price:** \$1,425,000

© 2024 Ringsby Realty Corp. All rights reserved. This information has been obtained from sources believed reliable, but has not been verified for accuracy or completeness. You should conduct a careful, independent investigation of the property and verify all information. Any reliance on this information is solely at your own risk. Ringsby Realty Corp. and the Ringsby Realty Corp. logo are service marks of Ringsby Realty Corp. All other marks displayed