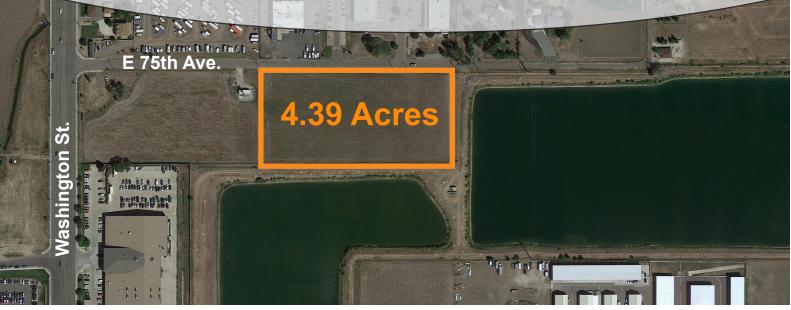

#### 900 E 75th Ave. Denver, CO

#### 4.39 Acres of land **Centrally located** Sale Price: \$1,950,000

### **PROPERTY FEATURES:**

- LOCATED JUST OFF WASHINGTON & 75TH AVE
- GREAT ACCESS TO I-25, I-76, I-270 AND US-36
- UNINCORPORATED ADAMS COUNTY
- HIGH PROBABILITY OF ZONING CHANGE **APPROVAL TO I-1**
- ALL UTILITIES TO THE EDGE OF THE PROPERTY
- IDEAL FOR INDUSTRIAL USER OR DEVELOPER

| Site Size:       | 4.39 Acres                    |
|------------------|-------------------------------|
| City / County:   | Denver / Unincorporated Adams |
| Zoning:          | A-1                           |
| Est. 2020 Taxes: | \$153                         |
| Sale Price:      | \$1,950,000                   |