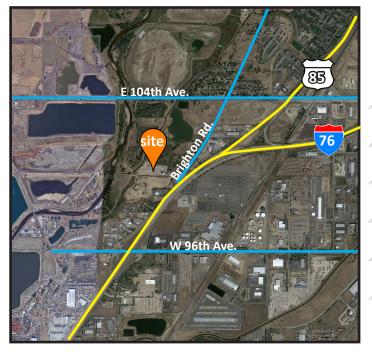

#### **PROPERTY FEATURES:**

• Easy access to I-76 & Hwy. 85 from 96th Ave. or 104th Ave.

- Income in place with upside
- Unincorporated Adams County
- Enterprise Zone

| Building Size: | 7,500 SF (3 Buildings)   |
|----------------|--------------------------|
| Site Size:     | 9.4 AC                   |
| County:        | Adams                    |
| Zoning:        | I-1 Unincorporated Adams |
| Taxes (2020):  | \$24,323.52              |
| Sale Price:    |                          |