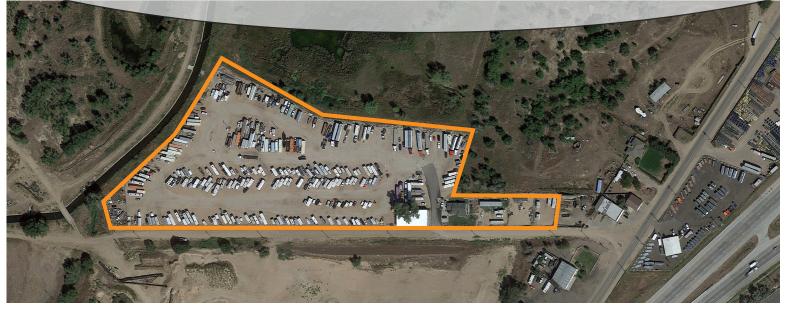

#### 9.4 ACRES 7,500 SF (3 Buildings)

Sale Price: \$5,500,000

#### **PROPERTY FEATURES:**

• Easy access to I-76 & Hwy. 85 from 96th Ave. or 104th Ave.

- Income in place with upside
- Unincorporated Adams County
- Enterprise Zone

| Building Size: | 7,500 SF (3 Buildings)   |
|----------------|--------------------------|
| Site Size:     | 9.4 AC                   |
| County:        | Adams                    |
| Zoning:        | I-1 Unincorporated Adams |
| Taxes (2020):  | \$24,323.52              |
| Sale Price:    |                          |