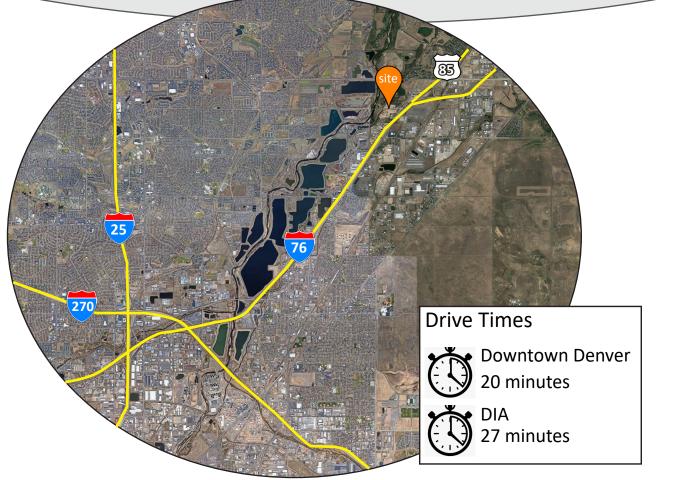

#### **PROPERTY FEATURES:**

• Easy access to I-76 & Hwy. 85 from 96th Ave. or 104th Ave.

- Income in place with upside
- Unincorporated Adams County
- Enterprise Zone

| Building Size: | 7,500 SF (3 Buildings)   |
|----------------|--------------------------|
| Site Size:     | 9.4 AC                   |
| County:        | Adams                    |
| Zoning:        | I-1 Unincorporated Adams |
| Taxes (2020):  | \$24,323.52              |
| Sale Price:    |                          |