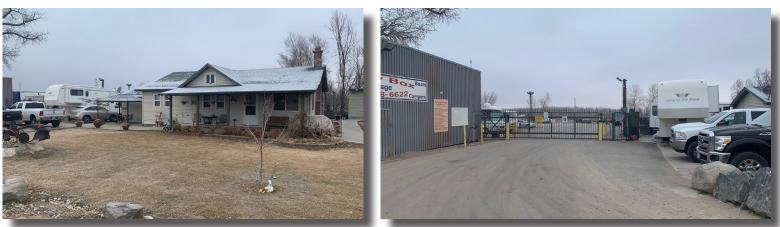

#### 9.4 ACRES 7,500 SF (3 Buildings)

Sale Price: \$5,500,000

#### **PROPERTY FEATURES:**

• Easy access to I-76 & Hwy. 85 from 96th Ave. or 104th Ave.

- Income in place with upside
- Unincorporated Adams County
- Enterprise Zone

| Building Size: | 7,500 SF (3 Buildings)   |
|----------------|--------------------------|
| Site Size:     | 9.4 AC                   |
| County:        | Adams                    |
| Zoning:        | I-1 Unincorporated Adams |
| Taxes (2020):  | \$24,323.52              |
| Sale Price:    |                          |